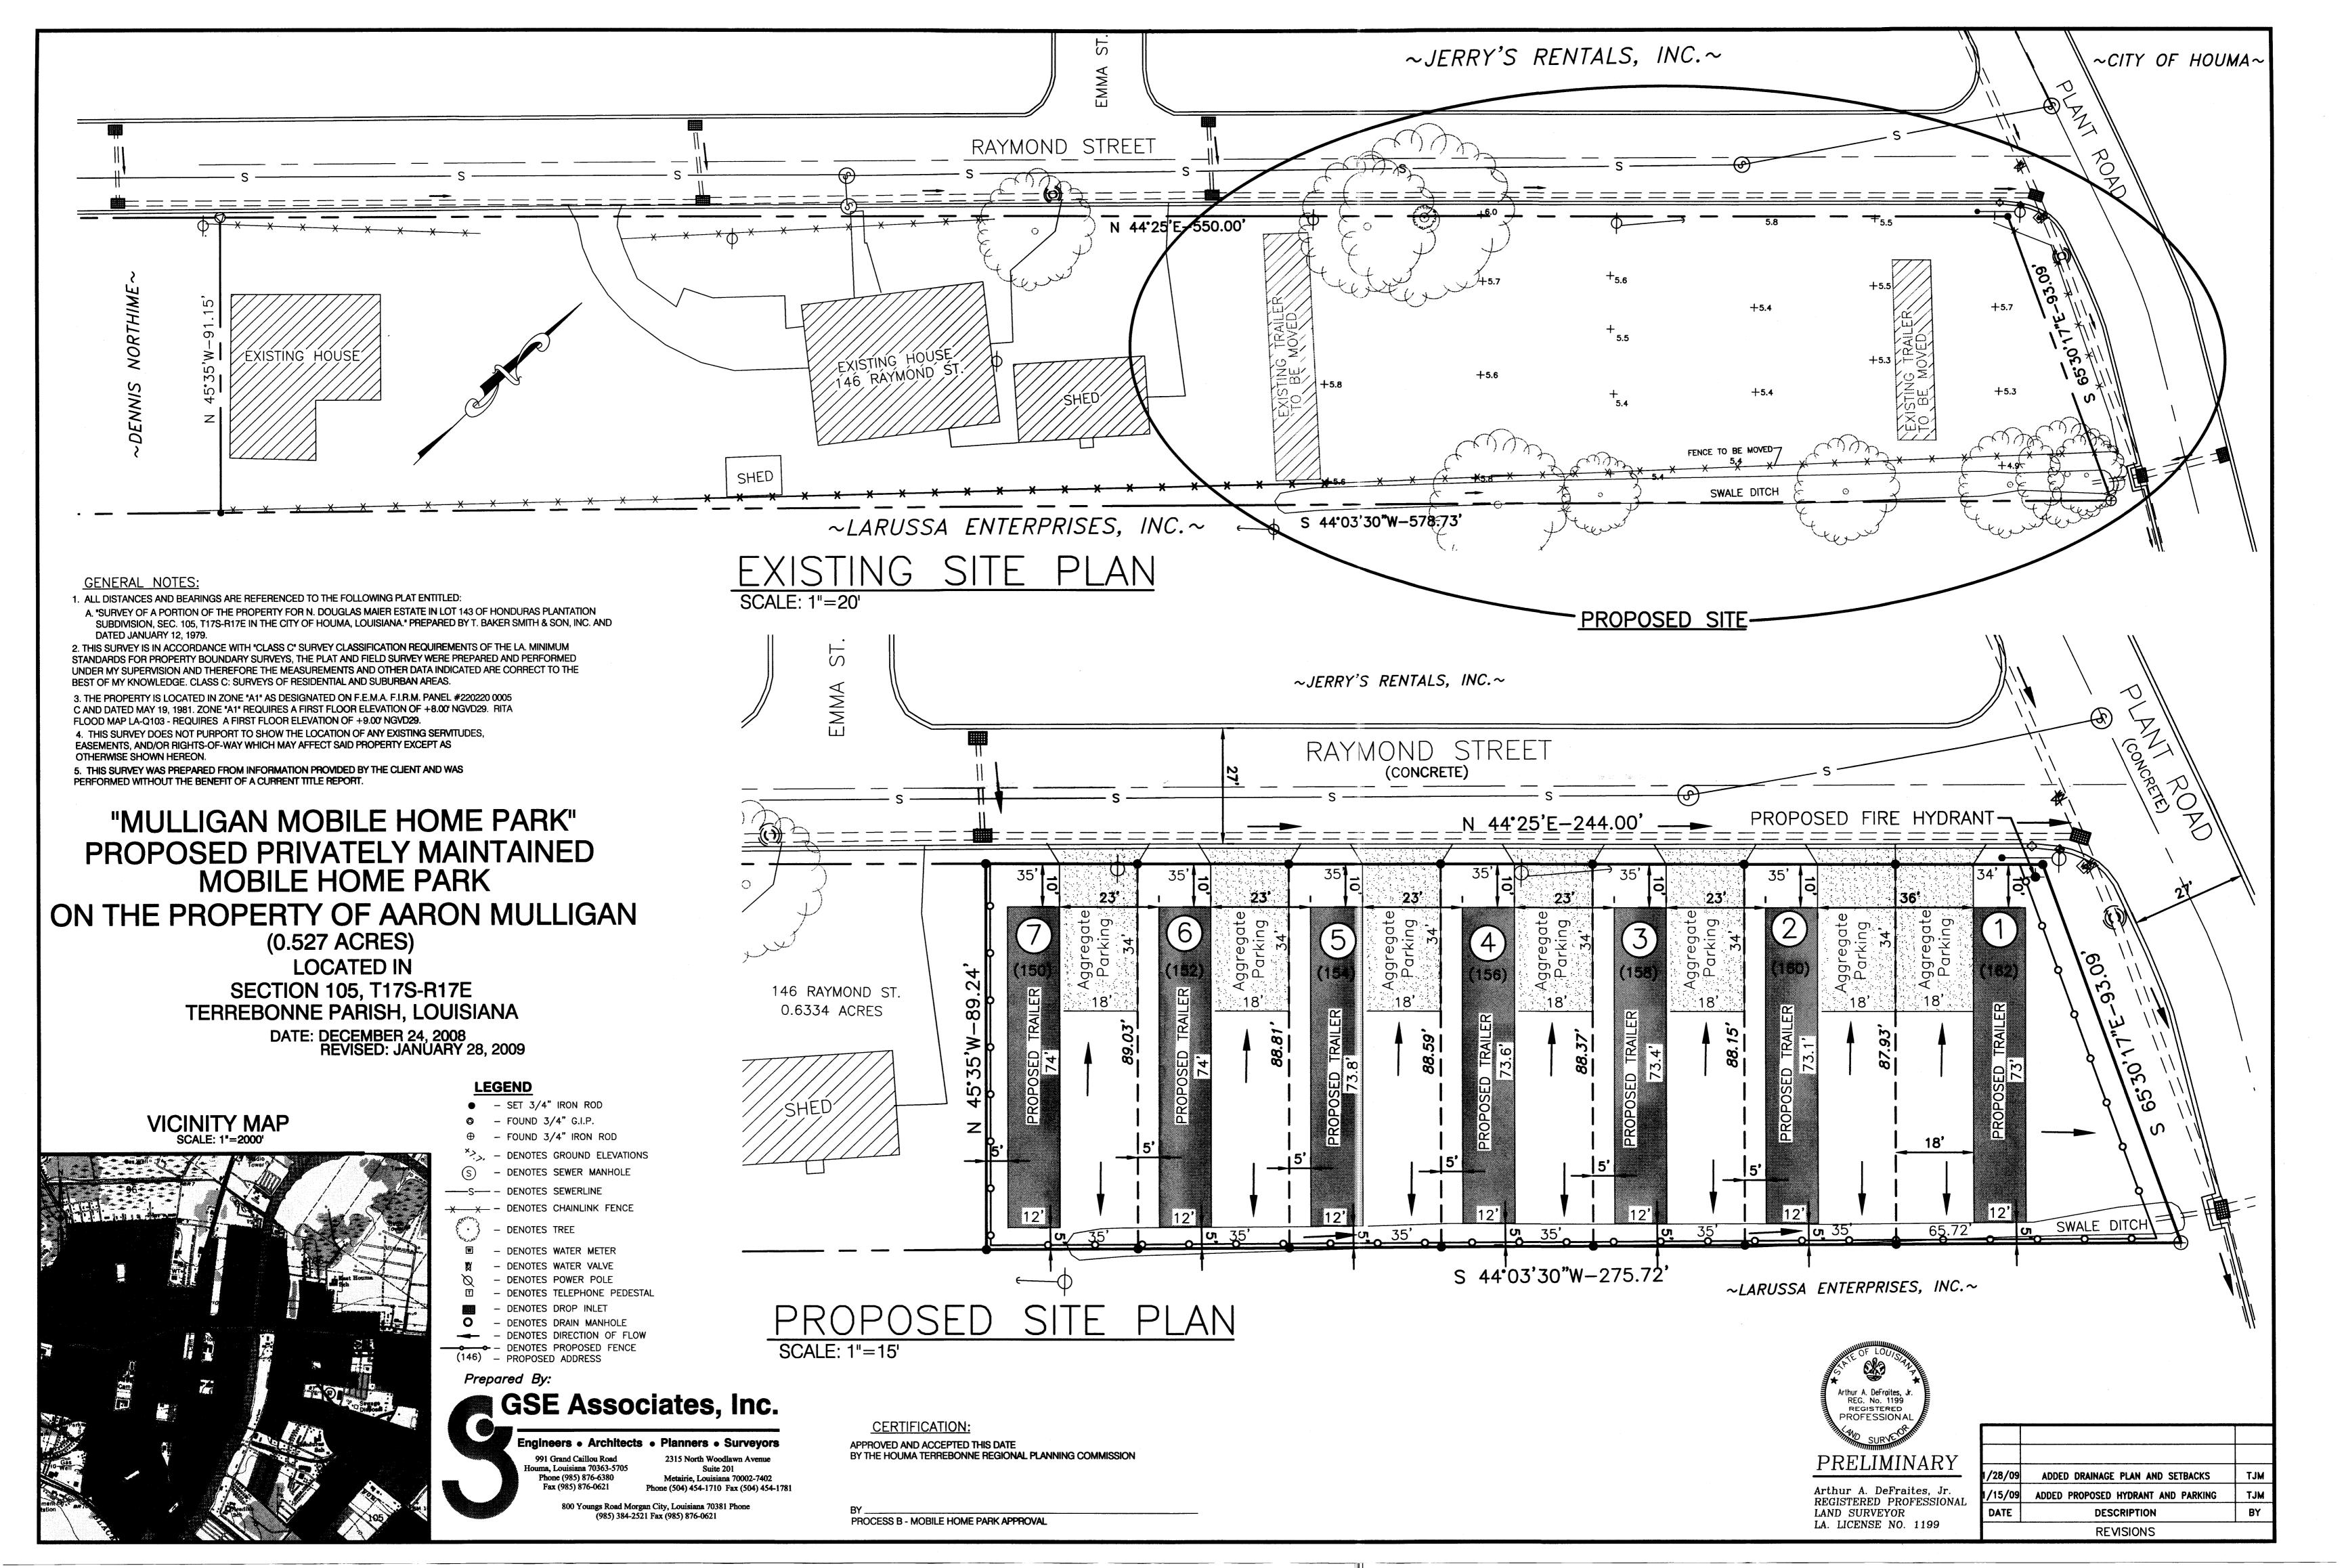

#### F. OLD BUSINESS:

a) Subdivision: <u>Mulligan Mobile Home Park</u>

Approval Requested: <u>Process B, Mobile Home Park</u>

Location: Section 105, T17S-R17E, Terrebonne Parish, LA
Government Districts: Council District 1 / City of Houma Fire District

Developer: <u>Aaron Mulligan</u> Surveyor: <u>GSE Associates, Inc.</u>

b) Consider Approval of Said Application

2. a) Subdivision: <u>Division of Tract 13 belonging to Harold Callahan of the</u>

Leo Joseph Callahan Estate into Tracts H.C.1 and H.C.2

### HOUMA-TERREBONNE REGIONAL PLANNING COMMISSION (HTRPC) MEETING OF JANUARY 15, 2009

- A. The Chairman, Daniel Babin, called to order the regular meeting of January 15, 2009 of the Houma-Terrebonne Regional Planning Commission (HTRPC) at 6:55 p.m. in the Terrebonne Parish Council Meeting Room with the Invocation led by Dr. Budd Cloutier and the Pledge of Allegiance led by Mr. James Erny.
- B. Upon Roll Call, present were: Beryl Amedée; Daniel Babin, Chairman; L. Arnold "Budd" Cloutier, Vice-Chairman; Richard Elfert; James Erny; Keith Kurtz; John Navy; Alex Ostheimer; and Marsha Williams, Secretary/Treasurer. Absent at the time of Roll Call was: None. Also present were Pat Gordon, Planning and Zoning Director and Laddie Freeman, Legal Advisor.
- C. ACCEPTANCE OF MINUTES:
  - 1. Dr. Cloutier moved, seconded by Mr. Erny: "THAT the HTRPC accept the minutes, as written, for the Regional Planning Commission for the regular meeting of December 18, 2008."
    - The Chairman called for a vote on the motion offered by Dr. Cloutier. THERE WAS RECORDED: YEAS: Ms. Amedée, Dr. Cloutier, Mr. Elfert, Mr. Erny, Mr. Kurtz, Mr. Navy, Mr. Ostheimer, and Ms. Williams; NAYS: None; ABSTAINING: Mr. Babin; ABSENT: None. THE CHAIRMAN DECLARED THE MOTION ADOPTED.
  - 2. Dr. Cloutier moved, seconded by Ms. Amedée: "THAT the HTRPC accept the minutes, as written, for the Zoning & Land Use Commission for the regular meeting of December 18, 2008."
    - The Chairman called for a vote on the motion offered by Dr. Cloutier. THERE WAS RECORDED: YEAS: Ms. Amedée, Dr. Cloutier, Mr. Elfert, Mr. Erny, Mr. Kurtz, Mr. Navy, Mr. Ostheimer, and Ms. Williams; NAYS: None; ABSTAINING: Mr. Babin; ABSENT: None. THE CHAIRMAN DECLARED THE MOTION ADOPTED.
- D. Ms. Williams moved, seconded by Dr. Cloutier: "THAT the HTRPC emit payment for the January 15, 2009 invoices and approve the Treasurer's Report of December 2008."
  - The Chairman called for a vote on the motion offered by Ms. Williams. THERE WAS RECORDED: YEAS: Ms. Amedée, Dr. Cloutier, Mr. Elfert, Mr. Erny, Mr. Kurtz, Mr. Navy, Mr. Ostheimer, and Ms. Williams; NAYS: None; ABSTAINING: Mr. Babin; ABSENT: None. THE CHAIRMAN DECLARED THE MOTION ADOPTED.
- E. COMMUNICATIONS: None.
- F. APPLICATIONS:
  - 1. The Chairman called to order the Public Hearing for an application by Aaron Mulligan requesting approval for Process B, Mobile Home Park for Mulligan Mobile Home Park.
    - a) Dr. Cloutier moved, seconded by Ms. Williams: "THAT the Public Hearing be closed."
      - The Chairman called for a vote on the motion offered by Dr. Cloutier. THERE WAS RECORDED: YEAS: Ms. Amedée, Dr. Cloutier, Mr. Elfert, Mr. Erny, Mr. Kurtz, Mr. Navy, Mr. Ostheimer, and Ms. Williams; NAYS: None; ABSTAINING: Mr. Babin; ABSENT: None. THE CHAIRMAN DECLARED THE PUBLIC HEARING CLOSED.
    - b) Mr. Terral Martin, GSE Associates, Inc., representing Mr. Mulligan, discussed the location and division of property.
    - c) Mr. Gordon discussed the Staff Report and stated the current ownership was determined. He stated Staff recommended conditional approval provided upon the installation of a fire hydrant, a drainage plan be depicted on the plat, and a typical site plan with parking and setbacks be depicted on the plat.
    - d) Discussion was held with regard to the regulations on mobile home parks, whether they can be placed along publicly disposed roadways, driveways [Section 17-32(4)], and conditioning versus denying mobile home parks.
    - e) Mr. Ostheimer moved, seconded by Williams: "THAT the HTRPC table the application for Process B, Mobile Home Park for Mulligan Mobile Home Park until the next regular meeting of February 19, 2009."

- f) Mr. Gordon stated the utility letters were received and Waterworks' letter stated they could not guarantee water service.
- g) Mr. Erny requested a letter be sent to the Parish Council to request Waterworks and the Fire Department to address the issues concerning fire protection in that area.
- h) Mr. Freeman discussed the grounds to deny the application if the Commission desired to do so, per Mr. Ostheimer's earlier inquiry, on the basis of Section 17.32(2) and Section 17.32(4).
- i) Discussion was held with regard to the 2" waterline, fire hydrants, an additional 8" waterline to be run along Plant Road, setbacks, and receiving a better letter from Waterworks.
- j) Mr. Erny requested additional information be added to the letter to the Parish Council to suggest Waterworks adding onto the 8" waterline to help the area with fire protection.
- k) Mr. Elfert requested Staff or legal give an explanation as to the meaning of Section 17.32(3) before the next meeting if this matter is to be tabled.
  - The Chairman called for a vote on the motion offered by Mr. Ostheimer. THERE WAS RECORDED: YEAS: Ms. Amedée, Dr. Cloutier, Mr. Elfert, Mr. Erny, Mr. Kurtz, Mr. Navy, Mr. Ostheimer, and Ms. Williams; NAYS: None; ABSTAINING: Mr. Babin; ABSENT: None. THE CHAIRMAN DECLARED THE MOTION ADOPTED.
- 2. The Chairman called to order the Public Hearing for an application by Harold J. Callahan requesting approval for Process D, Minor Subdivision for the Division of Tract 13 belonging to Harold Callahan of the Leo Joseph Callahan Estate into Tracts H.C.1 and H.C.2.
  - a) Dr. Cloutier moved, seconded by Ms. Amedée: "THAT the Public Hearing be closed."
    - The Chairman called for a vote on the motion offered by Dr. Cloutier. THERE WAS RECORDED: YEAS: Ms. Amedée, Dr. Cloutier, Mr. Elfert, Mr. Erny, Mr. Kurtz, Mr. Navy, Mr. Ostheimer, and Ms. Williams; NAYS: None; ABSTAINING: Mr. Babin; ABSENT: None. THE CHAIRMAN DECLARED THE PUBLIC HEARING CLOSED.
  - b) Mr. Brian Brunet, Leonard Chauvin, P.E., P.L.S., 59 Kingsridge, representing Mr. Callahan, discussed the location and division of property.
  - c) Mr. Gordon discussed the Staff Report and stated Staff recommended approval provided upon the installation of a fire hydrant, drainage calculations be submitted to the Terrebonne Parish Engineering Division for review and/or approval, and submittal of all utility letters.
  - d) Discussion was held with regard to homes being built with no fire hydrants installed within the requirements. Discussion ensued with regard to the installation of a fire hydrant along with waterlines, drainage of the property and servitudes.
  - e) Mr. Ostheimer moved, seconded by Mr. Elfert: "THAT the HTRPC table the application for Process D, Minor Subdivision for the Division of Tract 13 belonging to Harold Callahan of the Leo Joseph Callahan Estate into Tracts H.C.1 and H.C.2 until the next regular meeting of February 19, 2009."
    - The Chairman called for a vote on the motion offered by Mr. Ostheimer. THERE WAS RECORDED: YEAS: Ms. Amedée, Dr. Cloutier, Mr. Elfert, Mr. Erny, Mr. Kurtz, Mr. Navy, Mr. Ostheimer, and Ms. Williams; NAYS: None; ABSTAINING: Mr. Babin; ABSENT: None. THE CHAIRMAN DECLARED THE MOTION ADOPTED.
- 3. The Chairman called to order the Public Hearing for an application by Benny and Patty Rhodes requesting approval for Process D, Minor Subdivision for Lot Extensions 15E thru 27E to Morris Chauvin Subdivision.
  - a) The Chairman recognized Ms. Phylis C. Picou, on behalf of her mother, 605 Main Project Road, who expressed no opposition to the lot extensions but did have concerns of the property on the corner of Isle of Cuba and Main Project Road being commercial. The Chairman clarified that the area was not within the zoning district and had no regulations of the same.