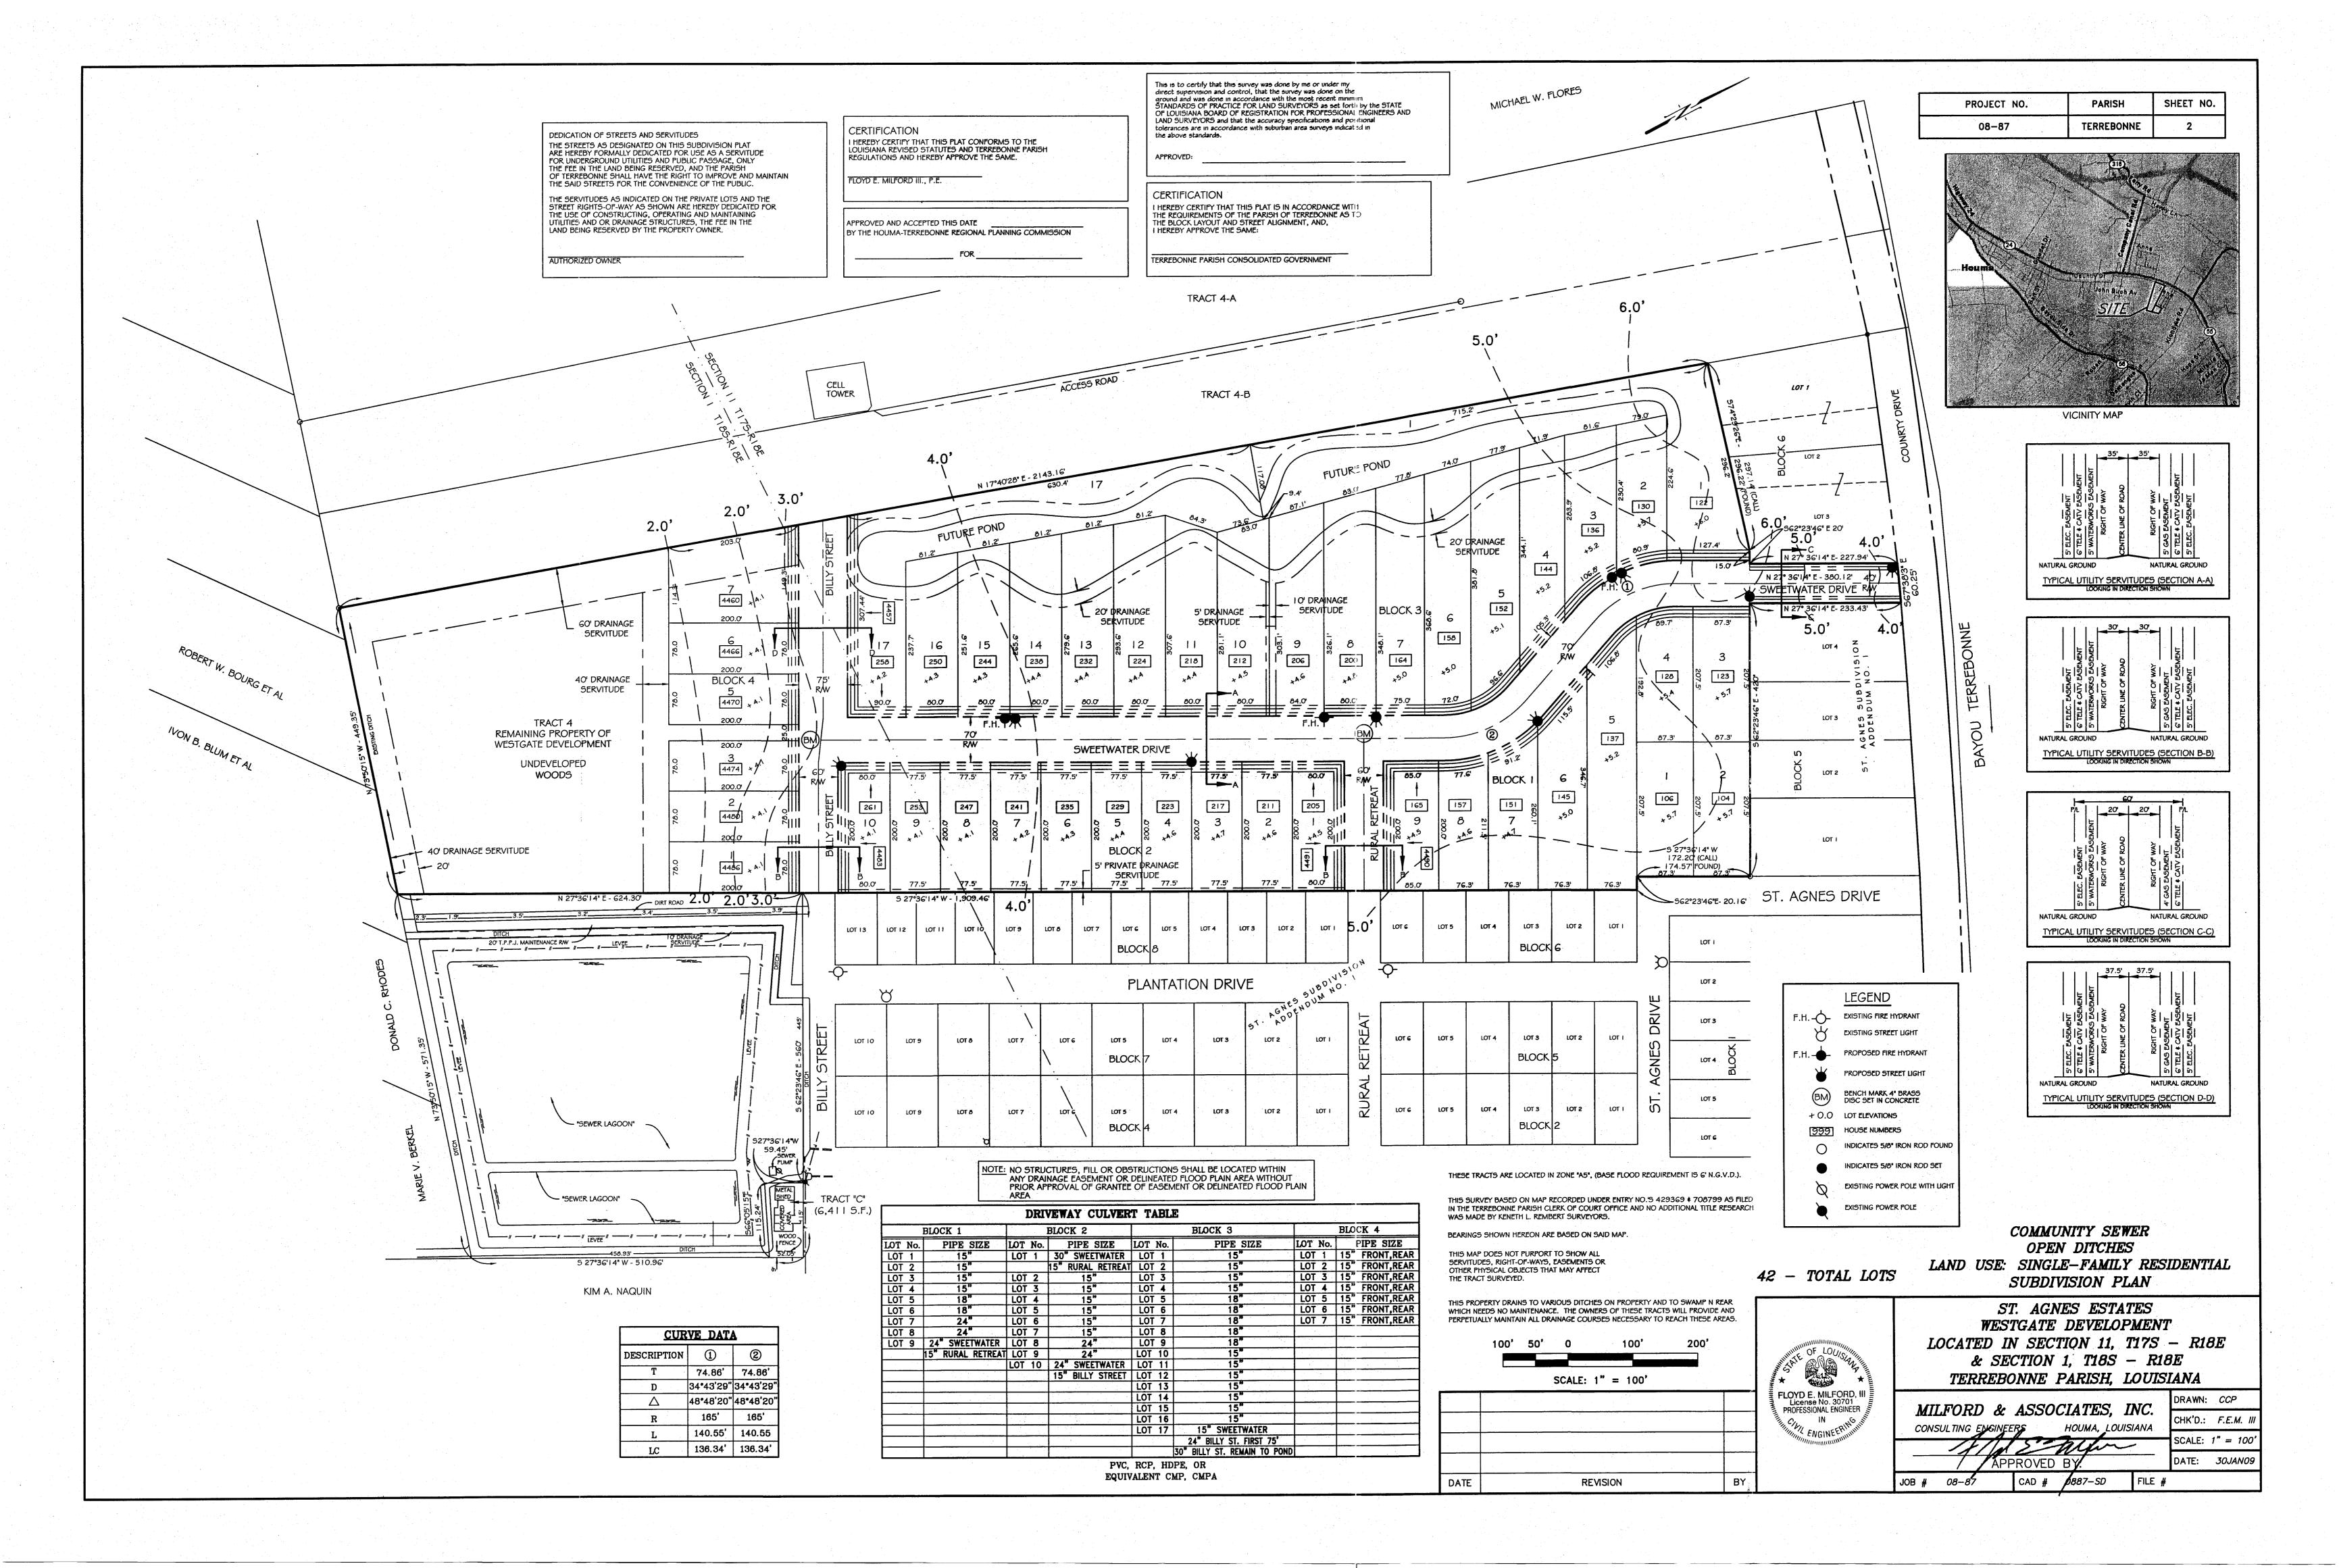

b) Consider Approval of Said Application

7. a) Subdivision: St. Agnes Estates

> Approval Requested: Process C, Major Subdivision-Engineering Section 11, T17S-R18E, Terrebonne Parish, LA Location:

Government Districts: Council District 9 / Bourg Fire District Developer: Westgate Development Co., Inc. Engineer: Milford & Associates, Inc.