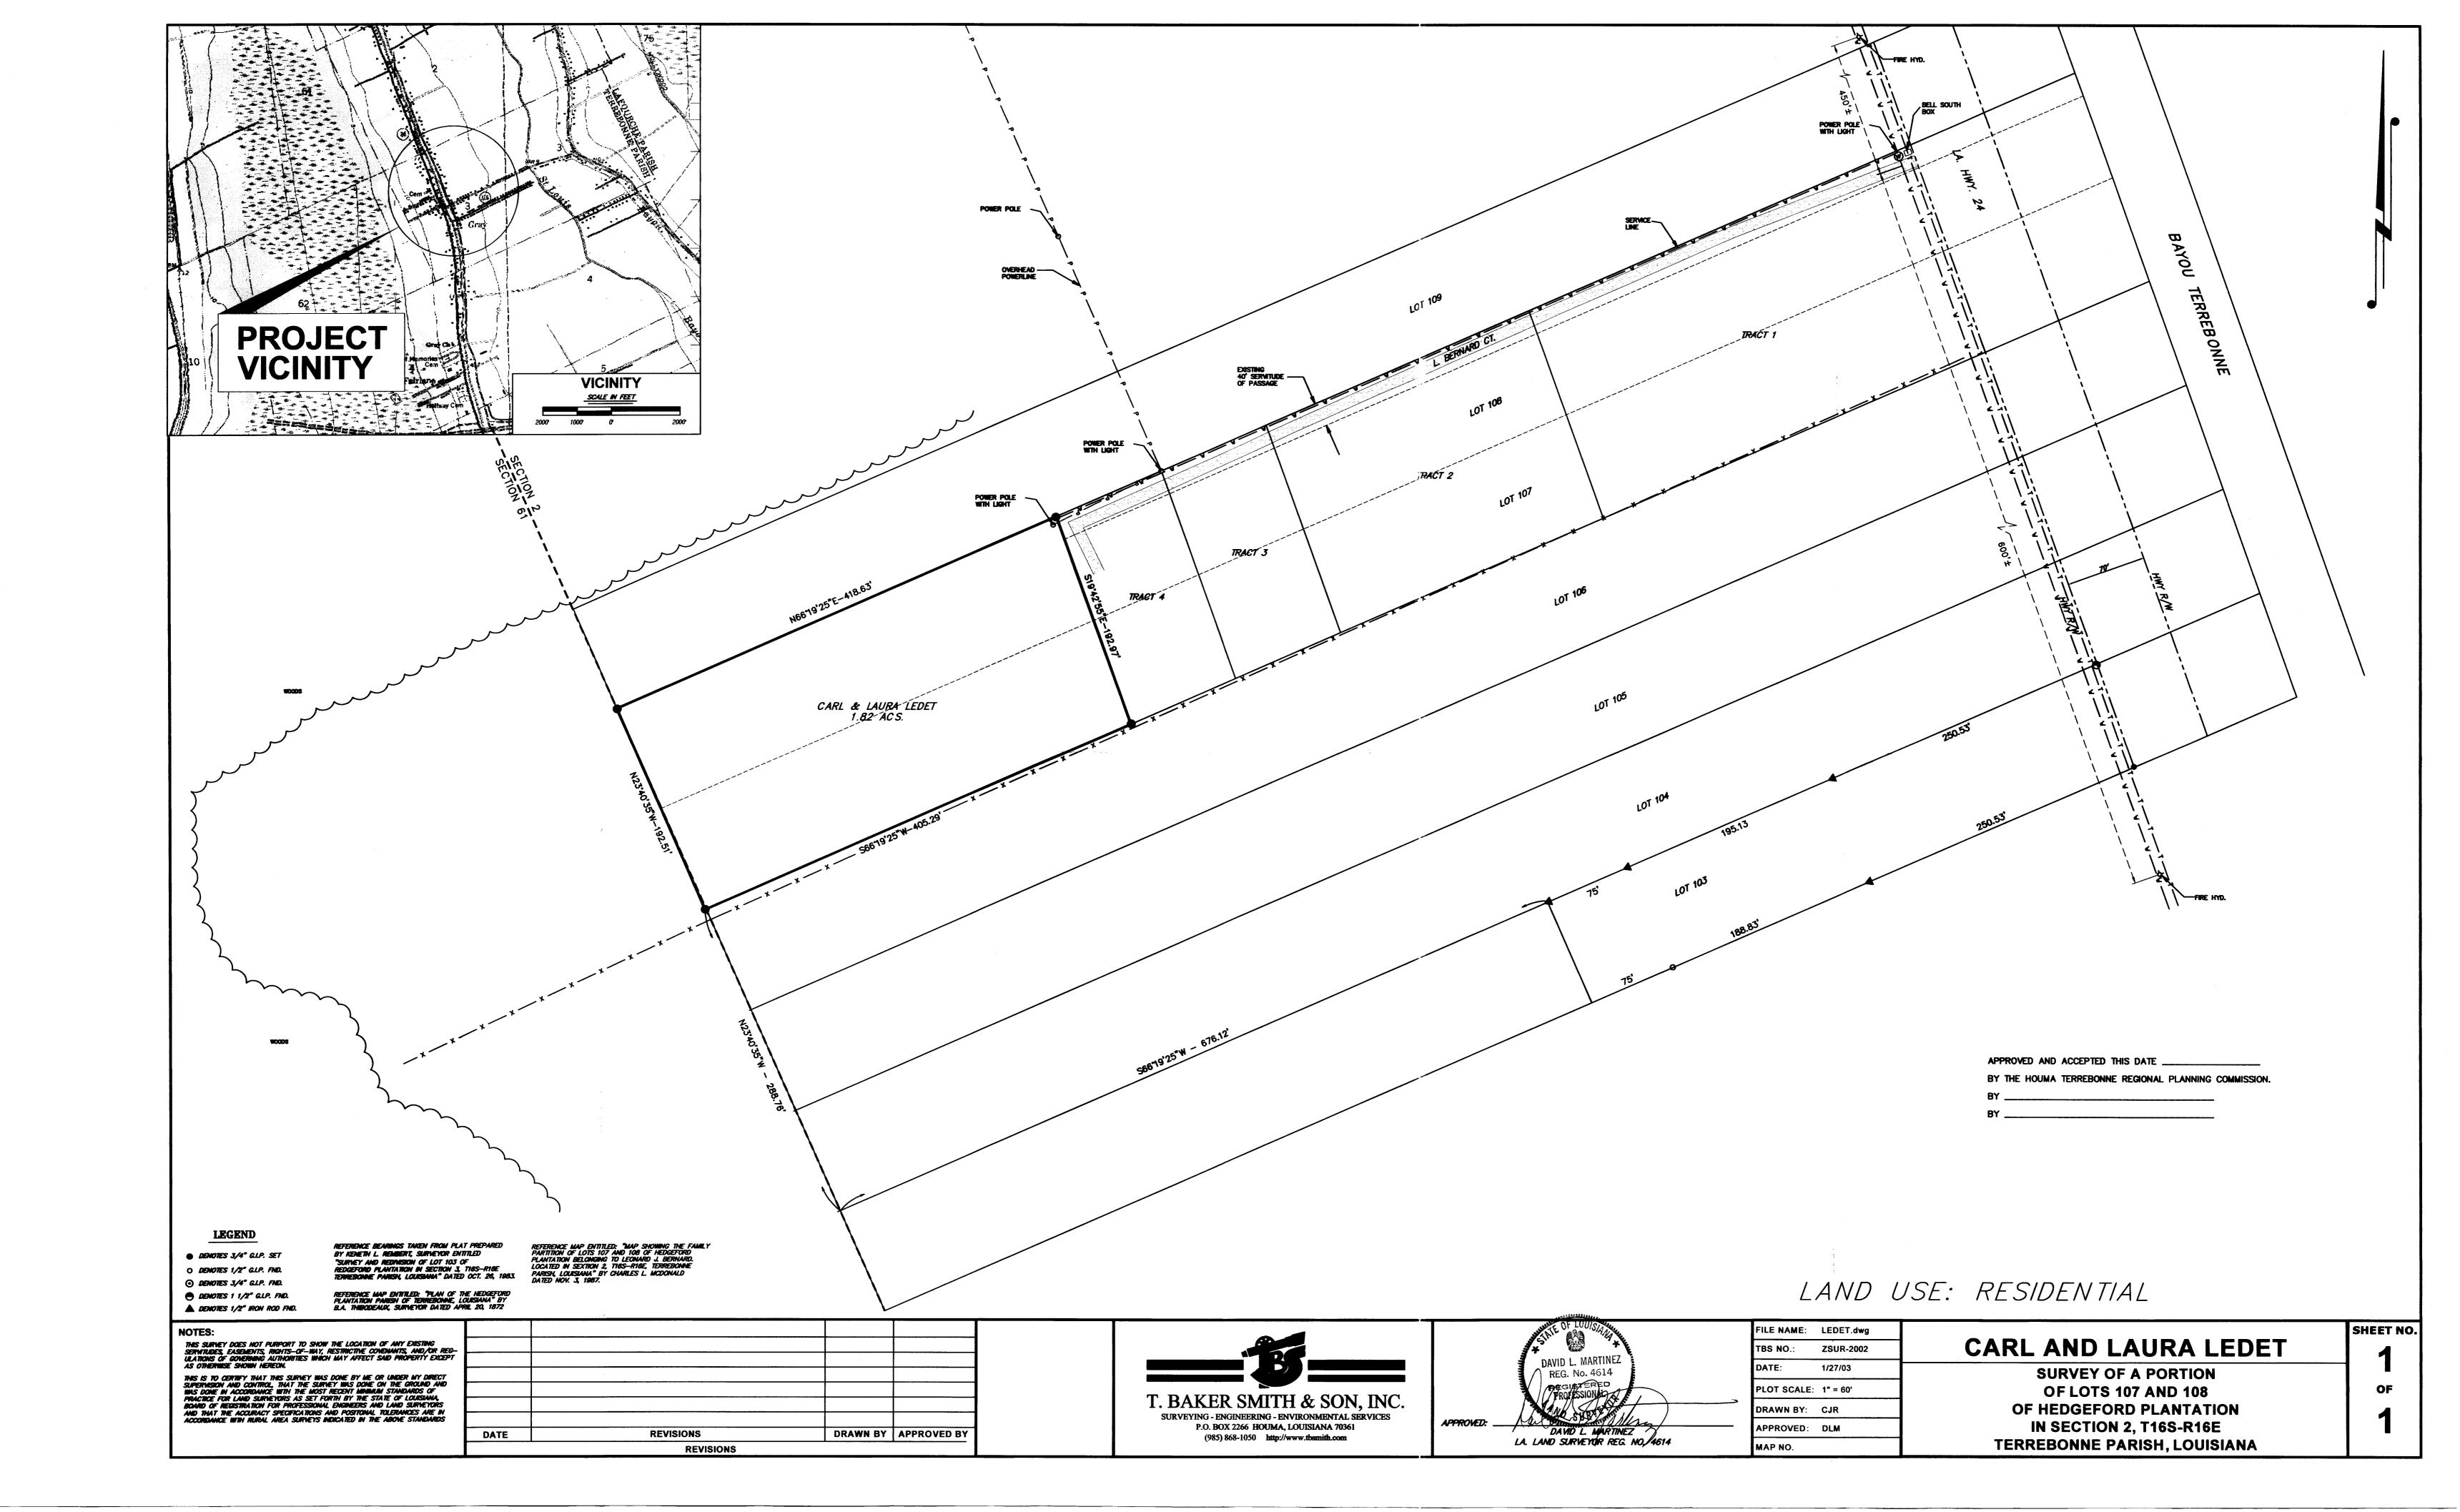

Developer: Bonne Terre Village II, LLC

Surveyor: <u>HRI Properties</u>

b) Consider Approval of Said Application

2. a) Public Hearing

Subdivision: Survey of a portion of Lots 107 and 108 of Hedgeford Plantation

Approval Requested: Process D, Minor Subdivision

Location: Section 2, T16S-R16E, Terrebonne Parish, LA
Government Districts: Council District 2 / Schriever Fire District

Developer: <u>Leonard J. Bernard, Jr.</u> Surveyor: <u>David L. Martinez, P.L.S.</u>

b) Consider Approval of Said Application

3. a) Public Hearing

Subdivision: Survey of Revised Tracts 5 & 6 and Tract 7, Property belonging to Dean

M. Hutchinson, et ux

Approval Requested: <u>Process D, Minor Subdivision</u>