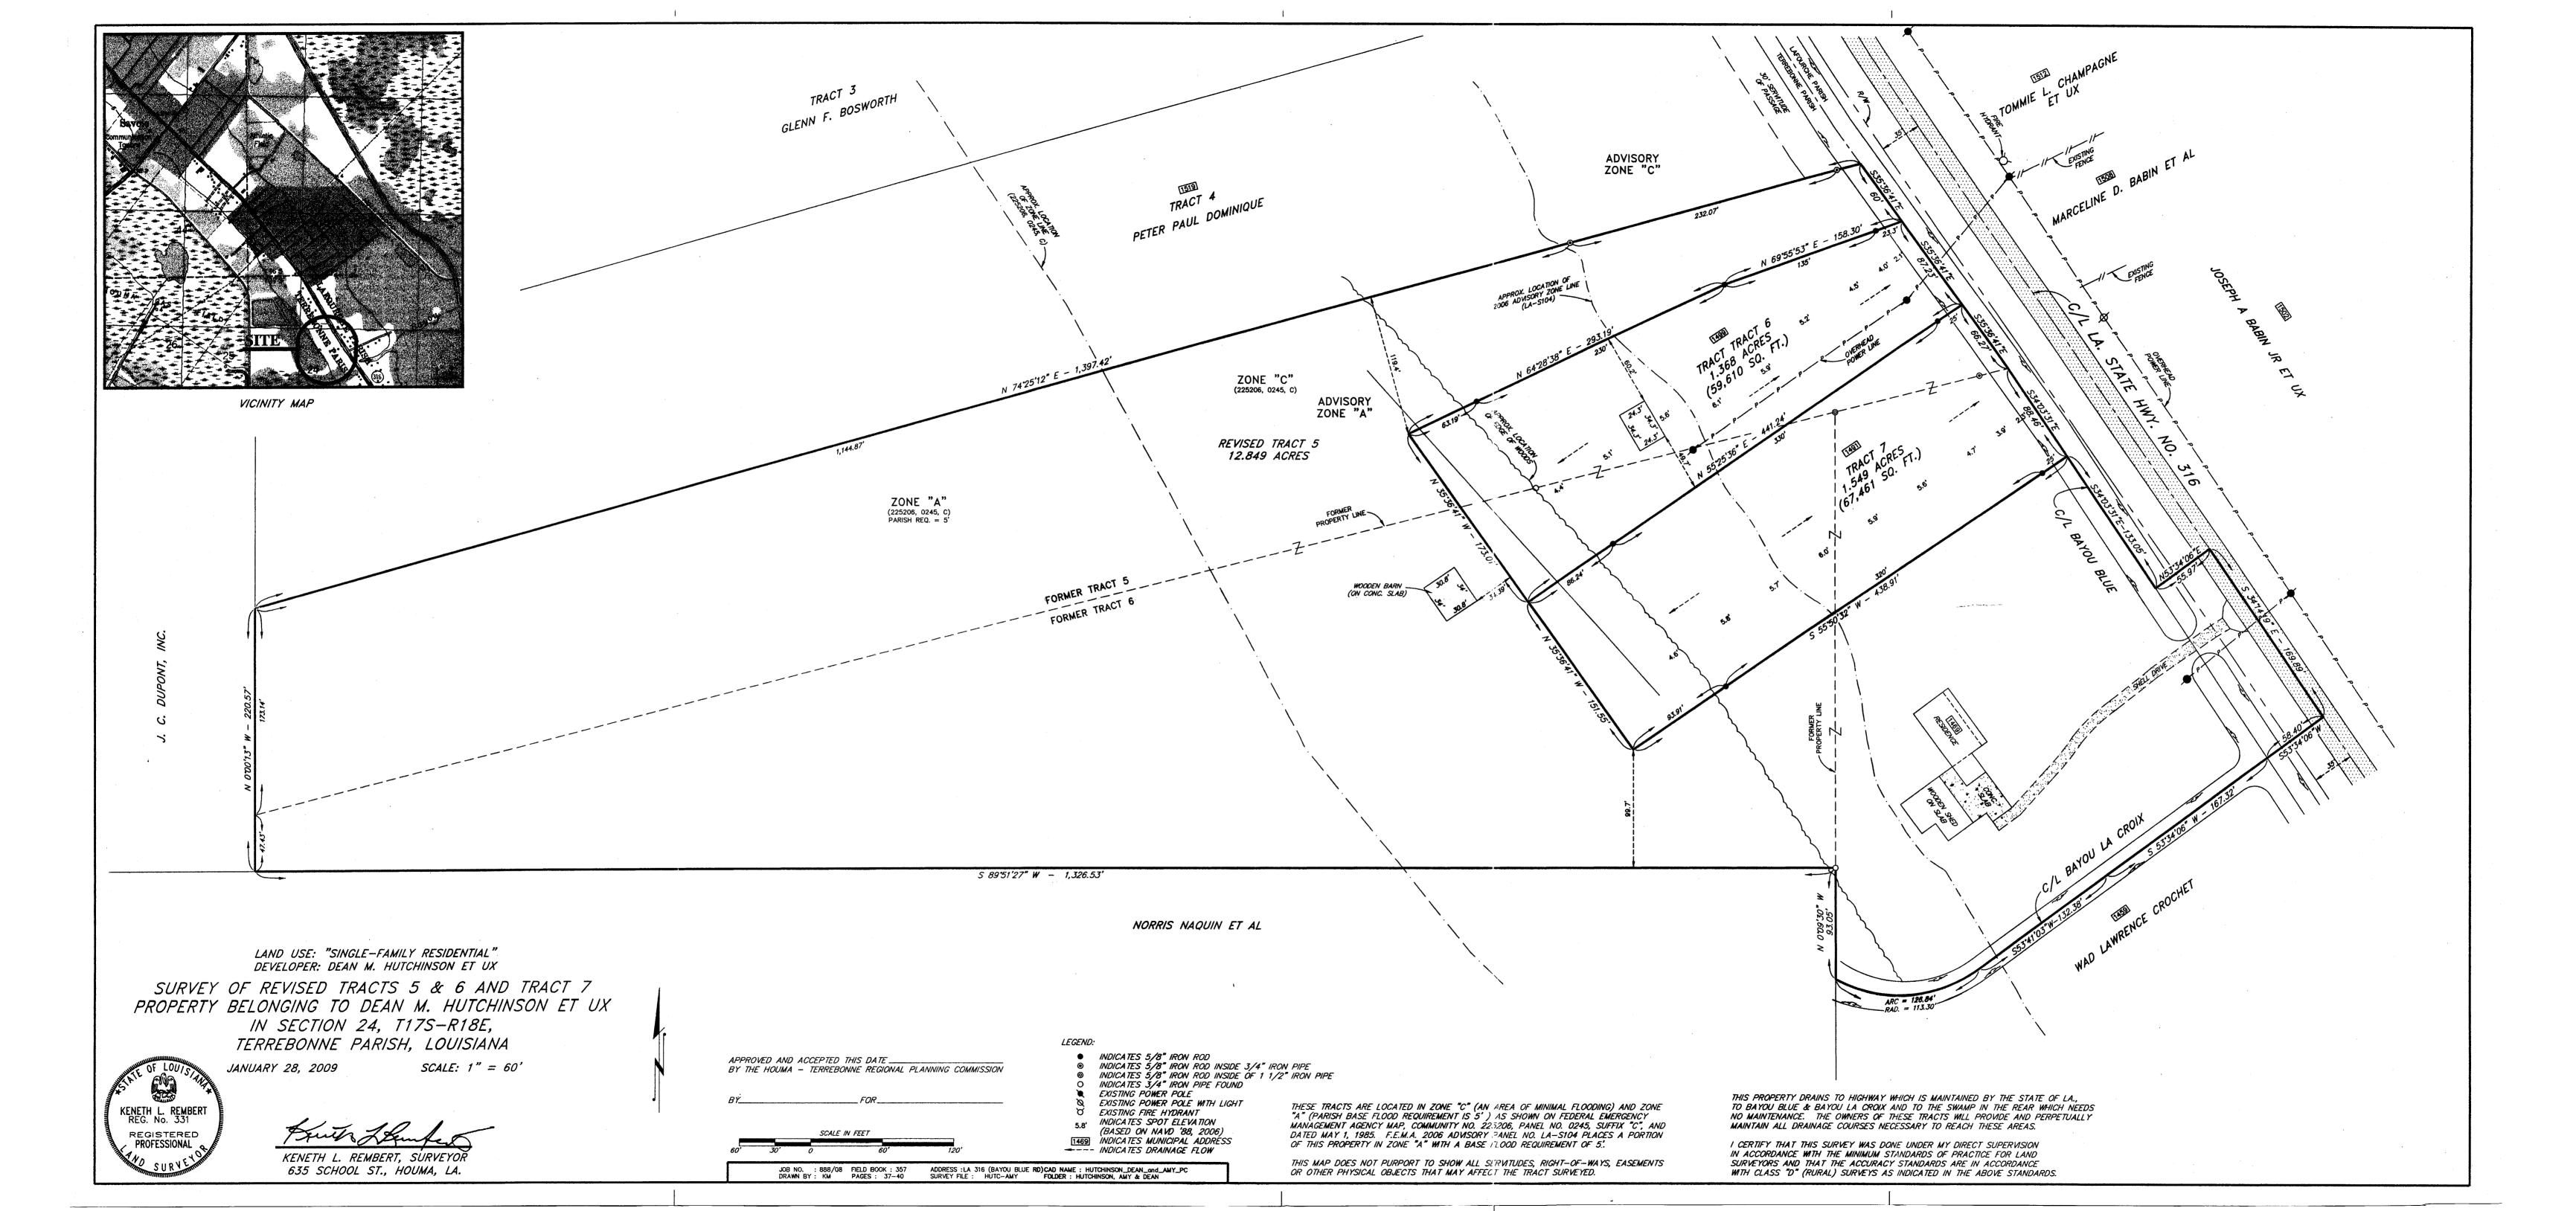

b) Consider Approval of Said Application

3. a) Public Hearing

Subdivision: Survey of Revised Tracts 5 & 6 and Tract 7, Property belonging to Dean

M. Hutchinson, et ux

Approval Requested: <u>Process D, Minor Subdivision</u>

Location: Section 24, T17S-R18E, Terrebonne Parish, LA Government Districts: Council District 5 / Bayou Blue Fire District

Developer: <u>Dean M. Hutchinson</u>

Surveyor: <u>Keneth L. Rembert Land Surveyors</u>

b) Consider Approval of Said Application

4. a) Public Hearing

Subdivision: Survey of Tracts "W-1", "W-2" & "W-3", Redivision of a portion of

<u>Property belonging to Edward E. Wright</u>

Approval Requested: <u>Process D, Minor Subdivision</u>