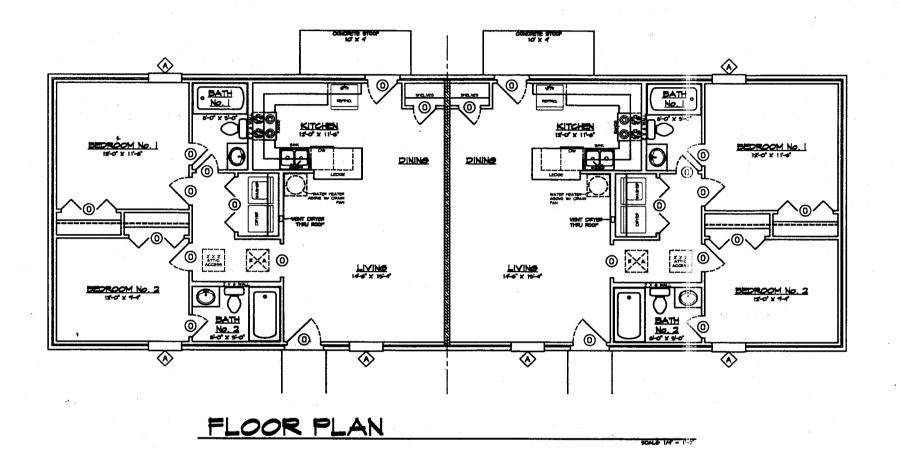

### APPLICATION FOR PLANNED BUILDING GROUP APPROVAL

| R          | XER RENTAUS LLC (MARK MCCHARGILE)                           |
|------------|-------------------------------------------------------------|
| Appli      | cant's Name                                                 |
| <u>PC</u>  | Box 989 HOUMA LA 7036/                                      |
| Addre      | City State Zip Code                                         |
| 4          | 123/09 1985.856.2462 985.851-1915  Date Telephone Number(s) |
| Ou         | INER 100%                                                   |
|            | Interest in Ownership (owner, etc.)                         |
|            |                                                             |
| PRO.       | JECT INFORMATION:                                           |
| 1.         | Name of Project: BRINGLE PLACE APTS                         |
| 2.         | Location: CORNER OF VICARIE BAYON GARDENS BLUD              |
| 3.         | Zoning District: R3                                         |
| 4.         | Total Land Area: 26,250 5/F                                 |
| 5.         | Total Number of Units: (8)                                  |
| 6.         | Gross Floor Area: $7200 S/F$                                |
| 7.         | Total Parking Spaces Provided: 20                           |
| , <b>.</b> | Total Barking Spaces Beggins I.                             |
| _          |                                                             |
| 8.         | Approximate Cost of Work Involved: #(00), COO, TO           |
| 9.         | Has any previous application been made: NO YES              |
|            | If Yes, please describe:                                    |
|            |                                                             |
|            |                                                             |
|            |                                                             |
|            |                                                             |
|            |                                                             |
|            |                                                             |

PROPOSED DUPLEX APARTMENT FOR:

Brindle Place

Apartments

DRAIME IMIDS CHECKED: SCALE MOTED

APPROVED BY: DATE: 1/23,

JOB # 0907 CAO # 0907-FLOOR SHEET: