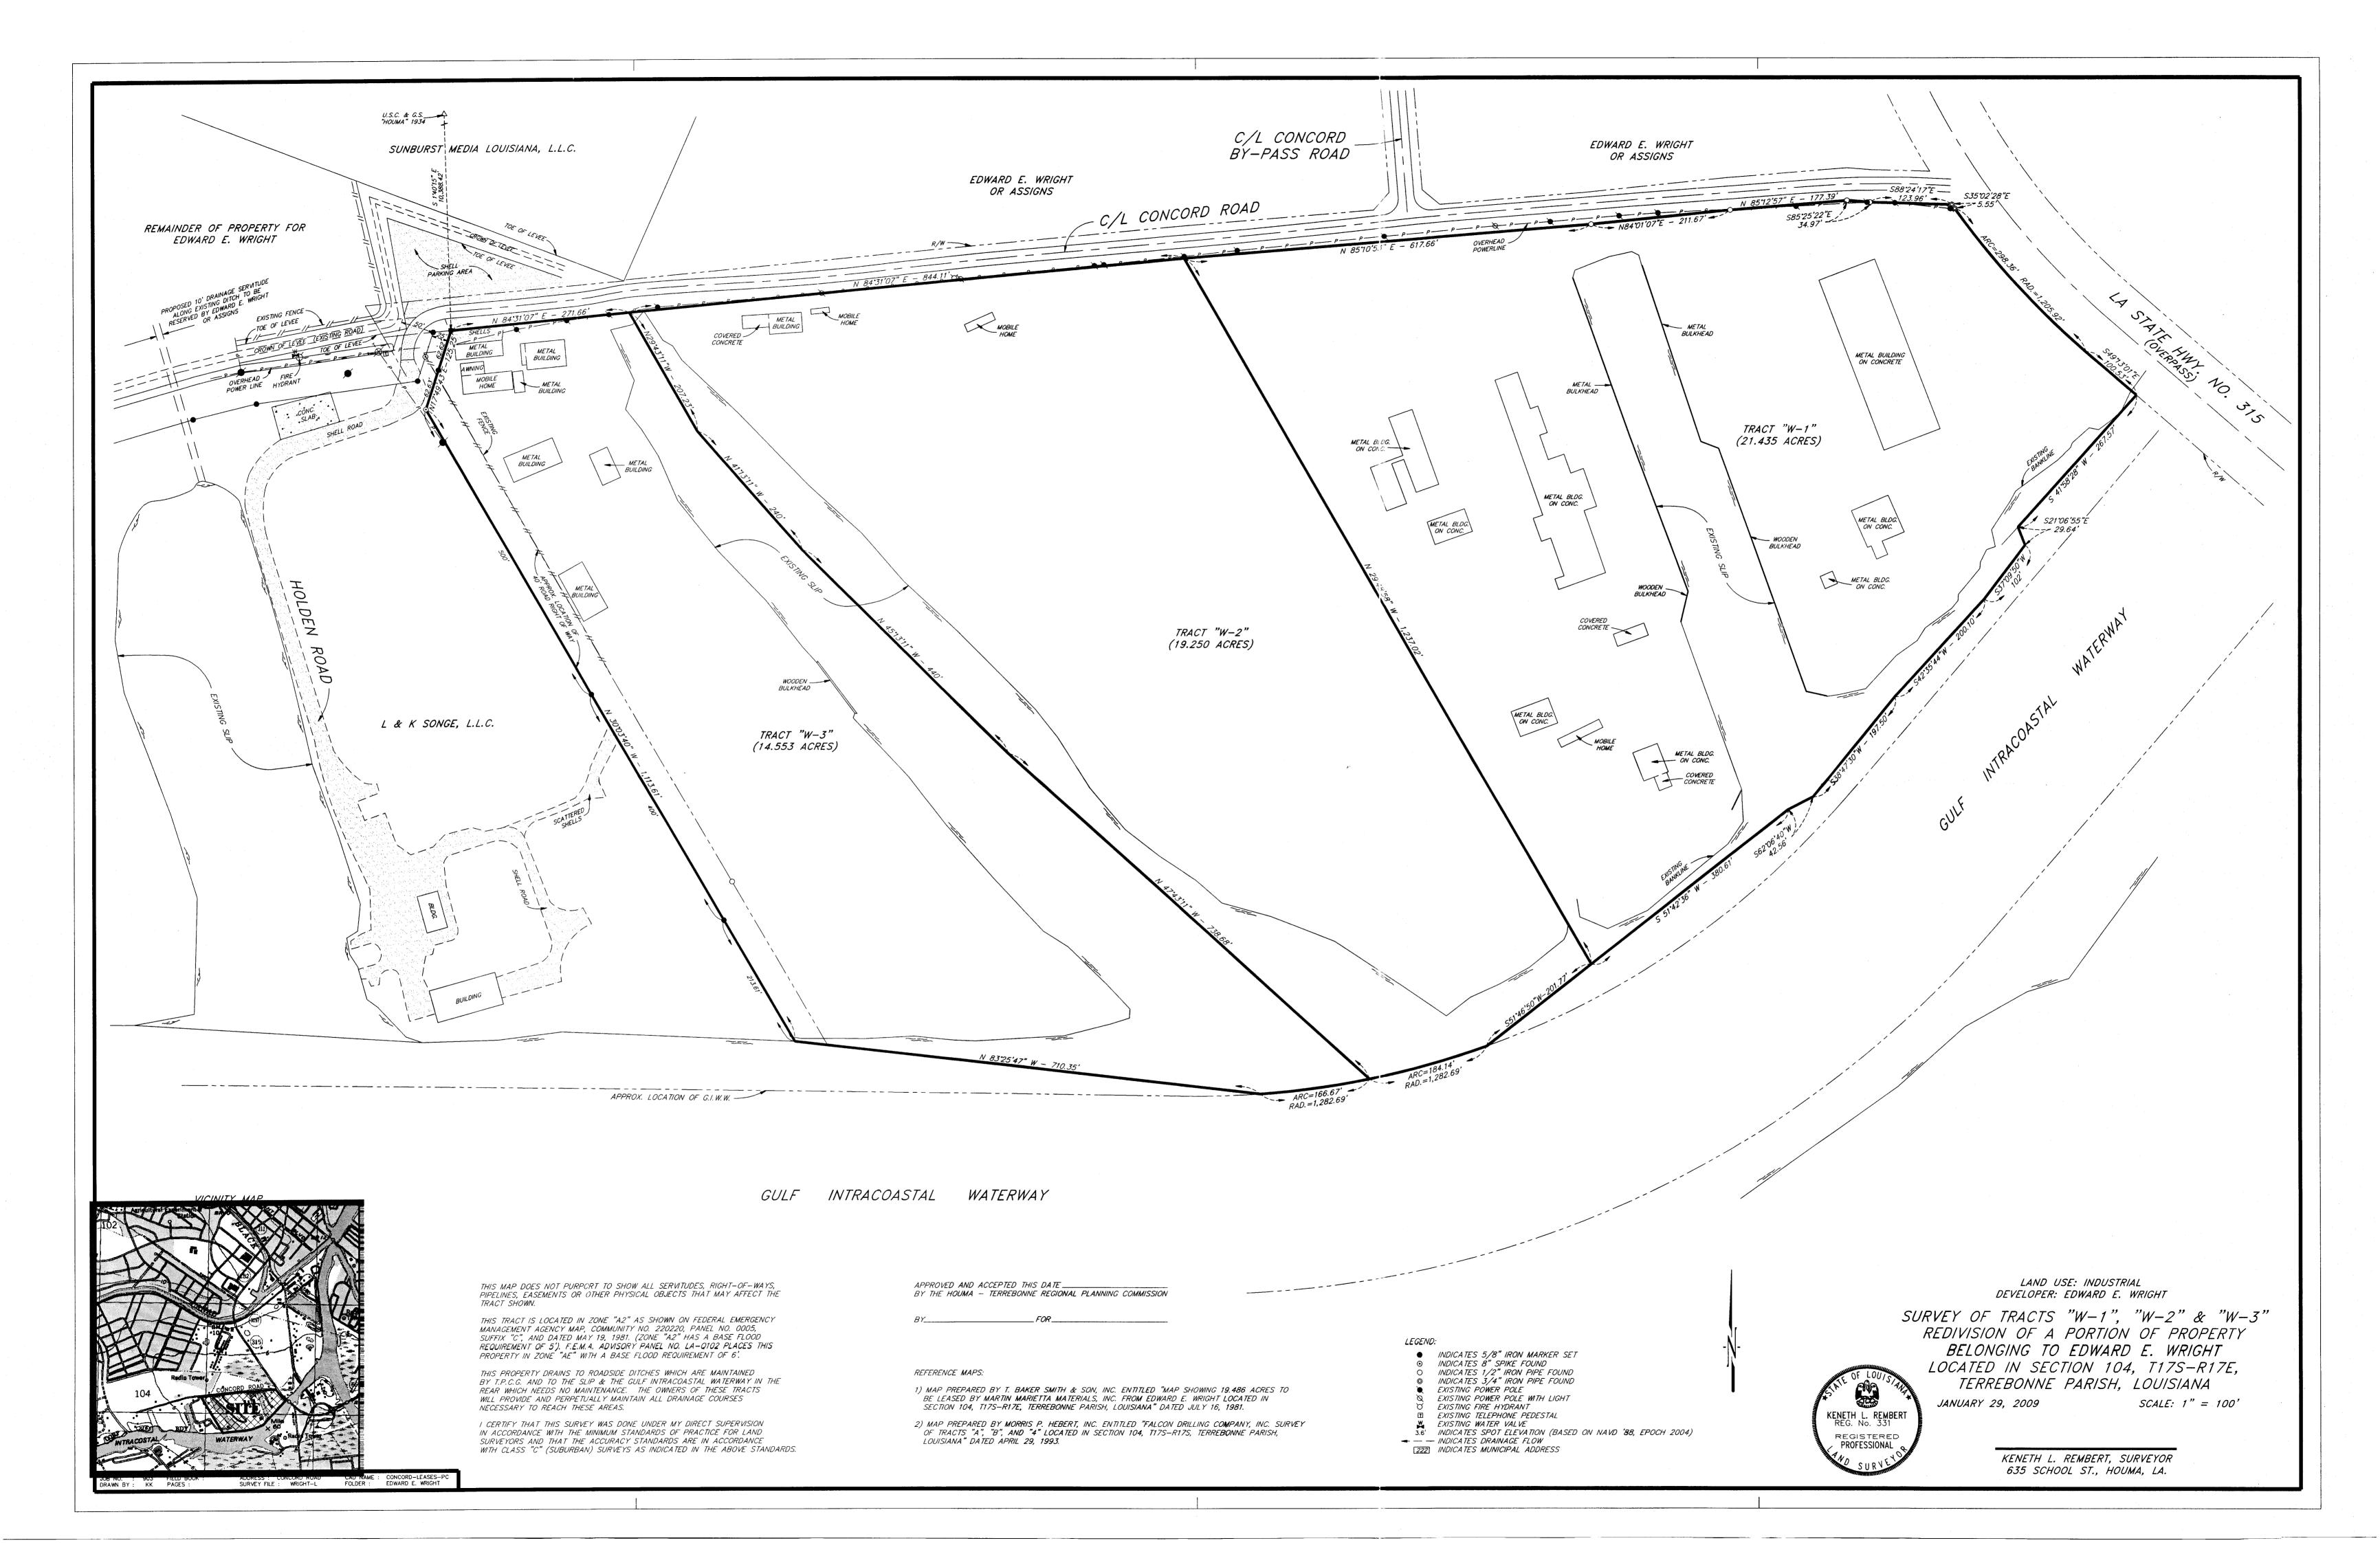

b) Consider Approval of Said Application

4. a) Public Hearing

Subdivision: Survey of Tracts "W-1", "W-2" & "W-3", Redivision of a portion of

<u>Property belonging to Edward E. Wright</u>

Approval Requested: <u>Process D, Minor Subdivision</u>

Location: Section 104, T17S-R17E, Terrebonne Parish, LA Government Districts: Council District 6 / City of Houma Fire District

Developer: Edward E. Wright, % Peter George
Surveyor: Keneth L. Rembert Land Surveyors

b) Consider Approval of Said Application

5. a) Public Hearing

Subdivision: <u>Redivision of Property belonging to Acme Refrigeration Supplies, LLC</u>

Approval Requested: <u>Process D, Minor Subdivision</u>