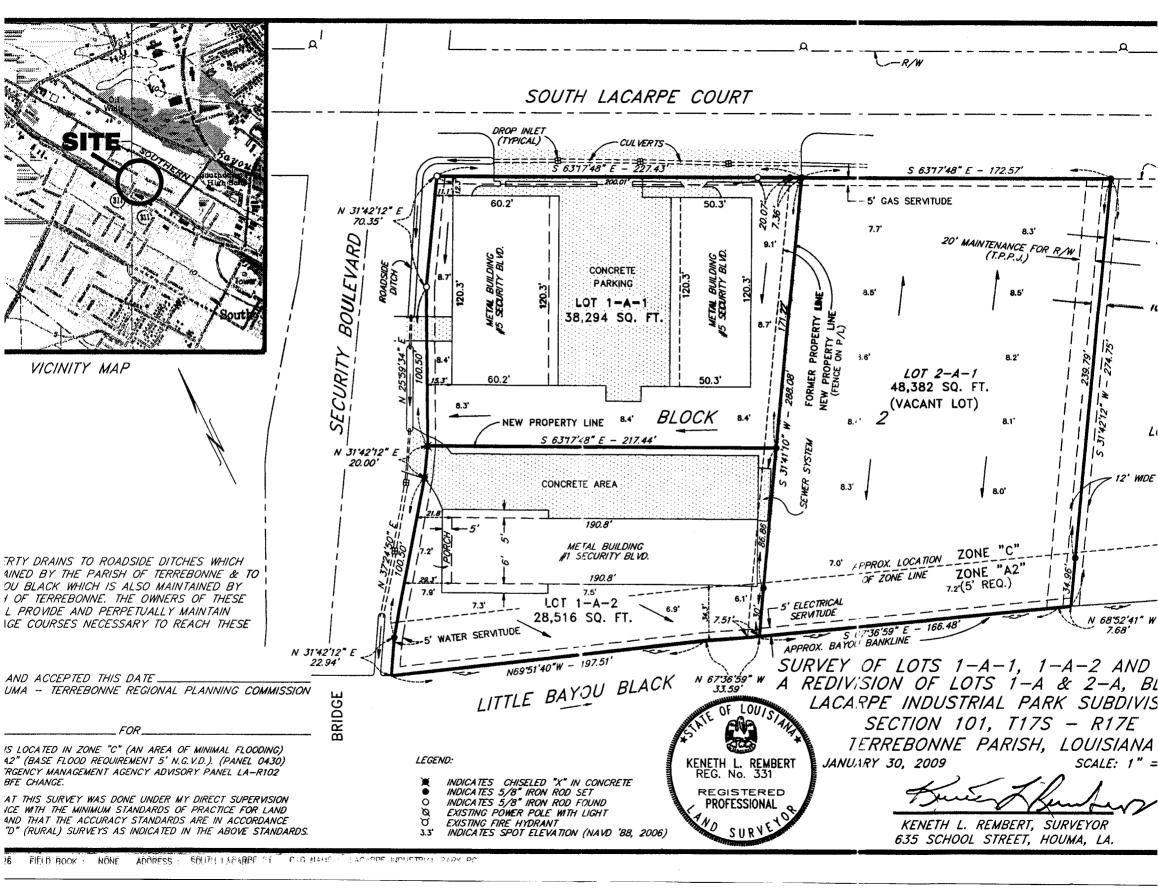

b) Consider Approval of Said Application

8. a) Public Hearing

> Subdivision: Survey of Lots 1-A-1, 1-A-2, and 2-A-1, A Redivision of Lots 1-A & 2-A,

Block 2, LaCarpe Industrial Park Subdivision

Process D, Minor Subdivision Approval Requested:

Location: Section 101, T17S-R17E, Terrebonne Parish, LA Government Districts: Council District 2 / Bayou Cane Fire District

Developer: Security Boulevard Rentals Keneth L. Rembert Land Surveyors Surveyor:

b) Consider Approval of Said Application