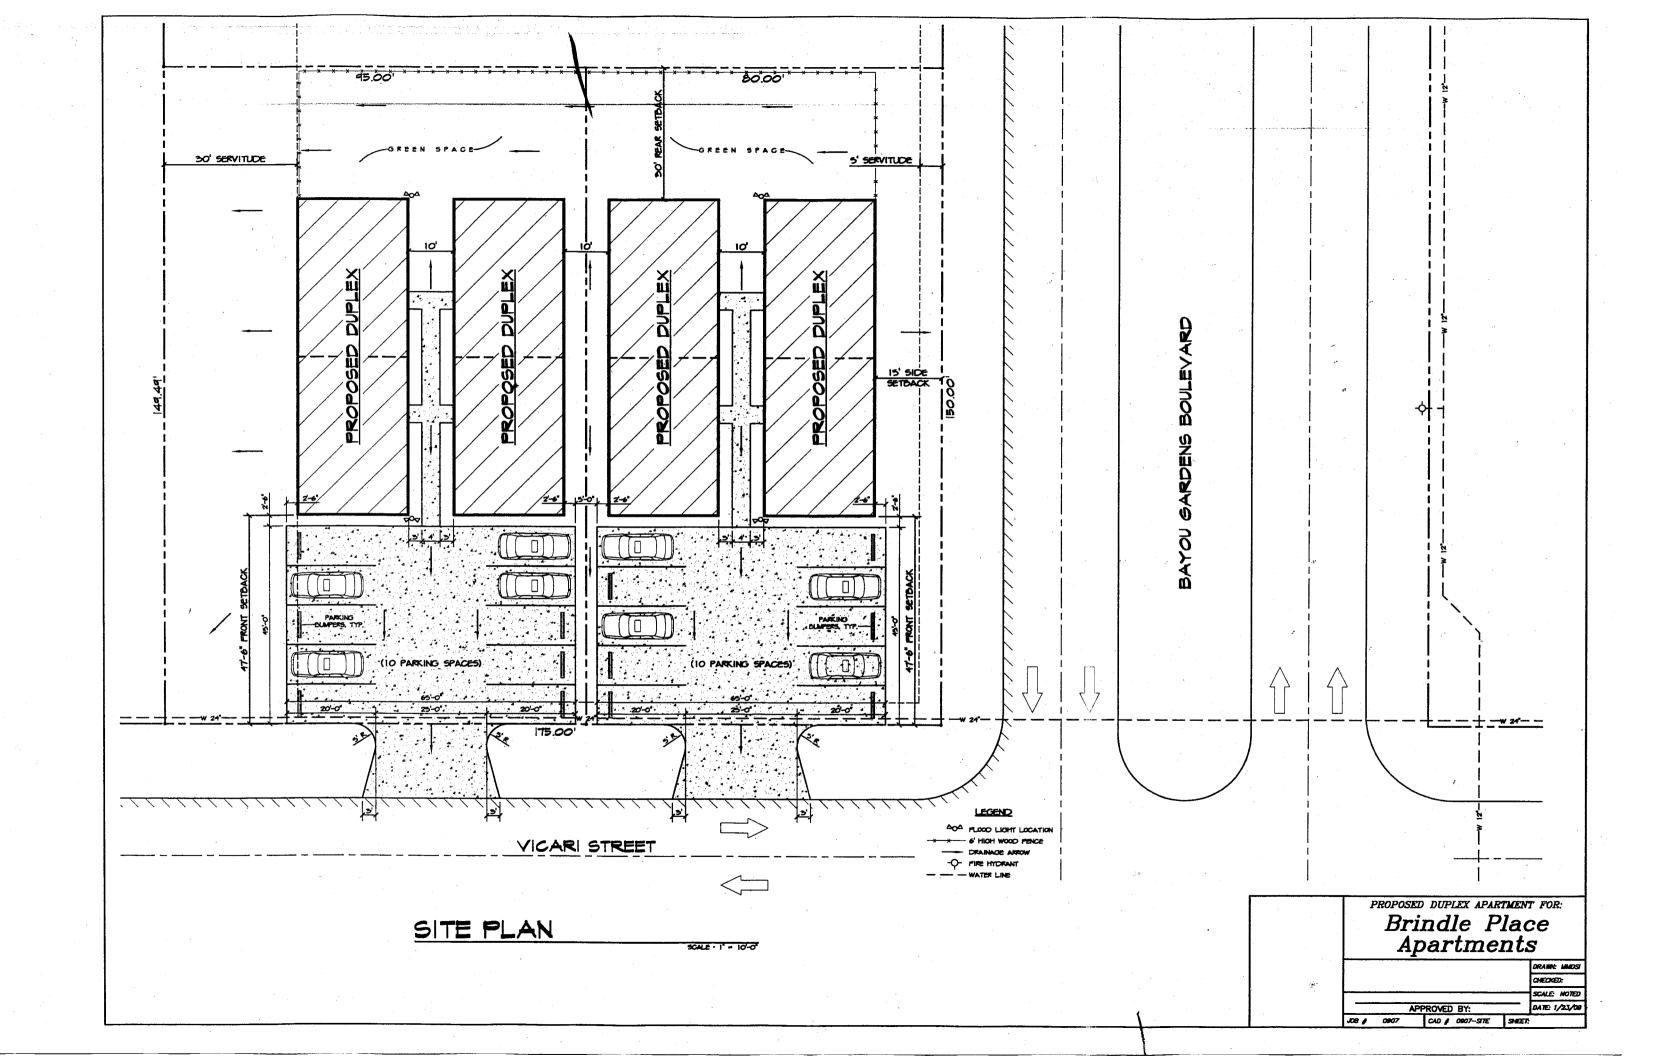

#### I. CONVENE AS THE ZONING AND LAND USE COMMISSION

- A. INVOCATION & PLEDGE OF ALLEGIANCE
- B. ROLL CALL
- C. APPROVAL OF MINUTES:
  - 1. Approval of Minutes of Zoning and Land Use Commission for the Regular Meeting of January 15, 2009
- D. COMMUNICATIONS
- E. NEW BUSINESS:
  - 1. Planned Building Group Approval(s):
    - a) Brindle Place Apartments, (4) duplex units; northwest corner of Vicari Street and Bayou Gardens Boulevard, Terrebonne Parish, Louisiana; Boxer Rentals, L.L.C., applicant
    - b) David Rentals, (8) homes and (1) utility building; 2200 Effie Street, Houma, Terrebonne Parish, Louisiana; David Dupre, applicant
- F. STAFF REPORT
- G. COMMISSION COMMENTS:
  - 1. Chairman's Comments
  - 2. Planning Commissioners' Comments
- H. PUBLIC COMMENTS
- I. ADJOURN

### APPLICATION FOR PLANNED BUILDING GROUP APPROVAL

| R          | XER RENTAUS LLC (MARK MCCHARGILE)                           |
|------------|-------------------------------------------------------------|
| Appli      | cant's Name                                                 |
| <u>PC</u>  | Box 989 HOUMA LA 7036/                                      |
| Addre      | City State Zip Code                                         |
| 4          | 123/09 1985.856.2462 985.851-1915  Date Telephone Number(s) |
| Ou         | INER 100%                                                   |
|            | Interest in Ownership (owner, etc.)                         |
|            |                                                             |
| PRO.       | JECT INFORMATION:                                           |
| 1.         | Name of Project: BRINGLE PLACE APTS                         |
| 2.         | Location: CORNER OF VICARIE BAYON GARDENS BLUD              |
| 3.         | Zoning District: R3                                         |
| 4.         | Total Land Area: 26,250 5/F                                 |
| 5.         | Total Number of Units: (8)                                  |
| 6.         | Gross Floor Area: $7200 S/F$                                |
| 7.         | Total Parking Spaces Provided: 20                           |
| , <b>.</b> | Total Barking Spaces Beggins I.                             |
| _          |                                                             |
| 8.         | Approximate Cost of Work Involved: #(00), COO, TO           |
| 9.         | Has any previous application been made: NO YES              |
|            | If Yes, please describe:                                    |
|            |                                                             |
|            |                                                             |
|            |                                                             |
|            |                                                             |
|            |                                                             |
|            |                                                             |

### PLEASE ATTACH THE FOLLOWING INFORMATION:

Site Plan Depicting the Following:

A.

|            | $\checkmark$ 1) $A$        | All proposed structu                     | res and setbacks;                                                                 |  |  |  |
|------------|----------------------------|------------------------------------------|-----------------------------------------------------------------------------------|--|--|--|
|            | .*                         | Parking;                                 |                                                                                   |  |  |  |
|            | -3) I                      | Emergency vehicle a                      | access;                                                                           |  |  |  |
|            | 4) Lighting;               |                                          |                                                                                   |  |  |  |
|            | √5) I                      |                                          |                                                                                   |  |  |  |
|            |                            | Loading areas (if app                    |                                                                                   |  |  |  |
|            | √7) A                      |                                          | e easements and rights-of-ways;                                                   |  |  |  |
|            |                            | Oriveways;                               |                                                                                   |  |  |  |
|            | 9) I                       | Buffer protection (if                    | applicable);                                                                      |  |  |  |
|            | /10) I                     | Play areas (if application               | ble);                                                                             |  |  |  |
|            | M)                         | Water main location                      | 8                                                                                 |  |  |  |
| B.         | Legal De                   | escription of Subjec                     | t Property                                                                        |  |  |  |
| C.         | Drainage                   | e Plans and Elevation                    | ons                                                                               |  |  |  |
| <b>D</b> . | List of N                  | lames and/or Proper                      | ty Owners and Addresses of adjacent property owners.                              |  |  |  |
| APP        | LICATIO                    | N FEE SCHEDUL                            | <u>E</u> :                                                                        |  |  |  |
| The C      | City of Hou                | ıma has adopted the                      | following fee schedule:                                                           |  |  |  |
| 1.         | Planned                    | Building Groups:                         | \$25.00 / first acre<br>\$ 3.50 / every acre thereafter, up to fifteen (15) acres |  |  |  |
|            | Minimu                     | m Charge - \$25.00;                      | Maximum Charge - \$100.00                                                         |  |  |  |
|            | Note: A                    | creage is based on t                     | otal area, exclusive of streets.                                                  |  |  |  |
|            |                            | of this application.                     | acres. A sum of 25 dollars is enclosed                                            |  |  |  |
|            |                            |                                          | Signature of Applicant 1/23/09 Date                                               |  |  |  |
| The u      | indersigned<br>irrence wit | l is owner(s) of the oh the application. | Signature of Owner or Authorized Agent                                            |  |  |  |