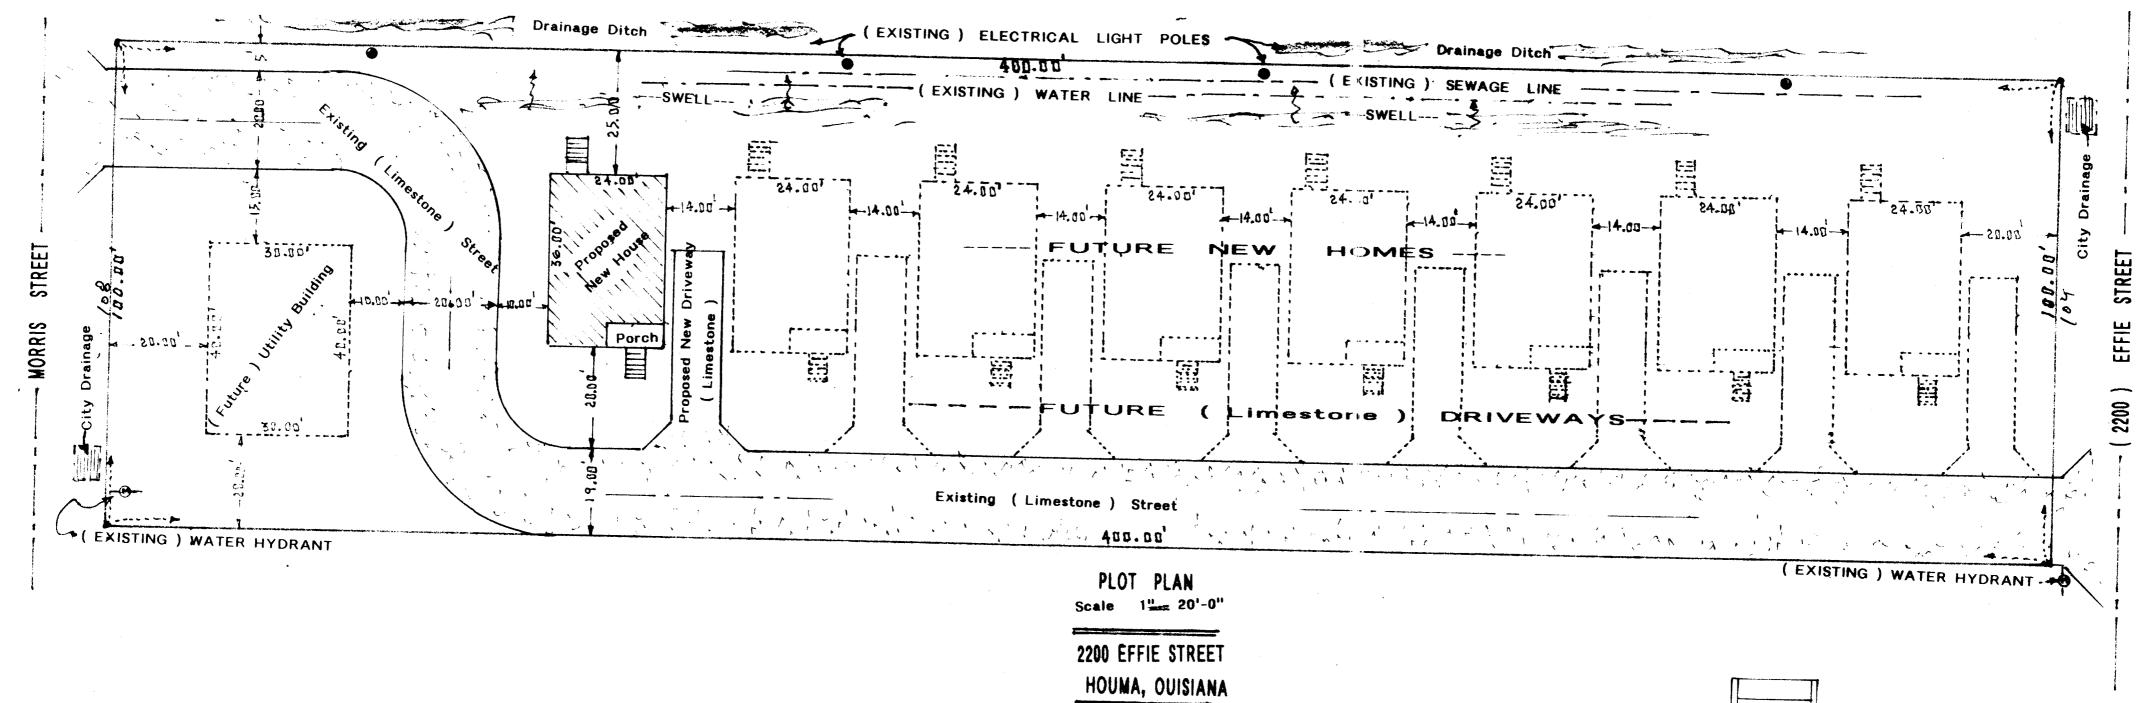

#### I. CONVENE AS THE ZONING AND LAND USE COMMISSION

- A. INVOCATION & PLEDGE OF ALLEGIANCE
- B. ROLL CALL
- C. APPROVAL OF MINUTES:
  - 1. Approval of Minutes of Zoning and Land Use Commission for the Regular Meeting of January 15, 2009
- D. COMMUNICATIONS
- E. NEW BUSINESS:
  - 1. Planned Building Group Approval(s):
    - a) Brindle Place Apartments, (4) duplex units; northwest corner of Vicari Street and Bayou Gardens Boulevard, Terrebonne Parish, Louisiana; Boxer Rentals, L.L.C., applicant
    - b) David Rentals, (8) homes and (1) utility building; 2200 Effie Street, Houma, Terrebonne Parish, Louisiana; David Dupre, applicant
- F. STAFF REPORT
- G. COMMISSION COMMENTS:
  - 1. Chairman's Comments
  - 2. Planning Commissioners' Comments
- H. PUBLIC COMMENTS
- I. ADJOURN

### APPLICATION FOR PLANNED BUILDING GROUP APPROVAL

|     | 17 Angelle Dr. Houma JA. 70360 ress City State Zip Code |
|-----|---------------------------------------------------------|
|     | 70-89 1 985-879-1889  Date Telephone Number(s)          |
|     | _                                                       |
| Fu  | Interest in Ownership (owner, etc.)                     |
|     | increst in Ownership (owner, etc.)                      |
| PRO | DJECT INFORMATION:                                      |
| 1.  | Name of Project: DRUND RENTALS                          |
| 2.  | Location: 2200 EFFic st                                 |
| 3.  | Zoning District: _R- /                                  |
| 4.  | Total Land Area: 100' x 400'                            |
| 5.  | Total Number of Units:                                  |
| 6.  | Gross Floor Area: 8/12                                  |
| 7.  | Total Parking Spaces Provided: _/ 8                     |
|     | Total Parking Spaces Required:                          |
| 8.  | Approximate Cost of Work Involved: 250, 200             |
| 9.  | Has any previous application been made: NOYES           |
|     | If Yes, please describe: BY OWNER TO ReDO AS            |
|     | A Trailer PARK                                          |
|     |                                                         |
|     |                                                         |

#### PLEASE ATTACH THE FOLLOWING INFORMATION:

Site Plan Depicting the Following:

A.

|             | <ol> <li>All proposed structures and setbacks;</li> <li>Parking;</li> <li>Emergency vehicle access;</li> </ol>              |
|-------------|-----------------------------------------------------------------------------------------------------------------------------|
|             | <ul><li>4) Lighting;</li><li>5) Fire hydrant locations;</li></ul>                                                           |
|             | 6) Loading areas (if applicable);                                                                                           |
|             | <ul><li>7) All public and private easements and rights-of-ways;</li><li>8) Driveways;</li></ul>                             |
|             | 9) Buffer protection (if applicable);                                                                                       |
|             | <ul><li>10) Play areas (if applicable);</li><li>11) Water main locations</li></ul>                                          |
| B.          | Legal Description of Subject Property                                                                                       |
| C.          | Drainage Plans and Elevations To Be Given AFTer fite APPROVA(                                                               |
| D.          | List of Names and/or Property Owners and Addresses of adjacent property owners.                                             |
| <u>APPI</u> | LICATION FEE SCHEDULE:                                                                                                      |
| The C       | City of Houma has adopted the following fee schedule:                                                                       |
| 1.          | Planned Building Groups: \$25.00 / first acre<br>\$ 3.50 / every acre thereafter, up to fifteen (15) acres                  |
|             | Minimum Charge - \$25.00; Maximum Charge - \$100.00                                                                         |
|             | Note: Acreage is based on total area, exclusive of streets.                                                                 |
| •           | e) own acres. A sum of dollars is enclosed nade a part of this application.                                                 |
|             | Signature of Applicant                                                                                                      |
|             | Signature of Applicant                                                                                                      |
|             |                                                                                                                             |
| The u       | ndersigned is owner(s) of the entire land area included in the proposal and signing indicates arrence with the application. |