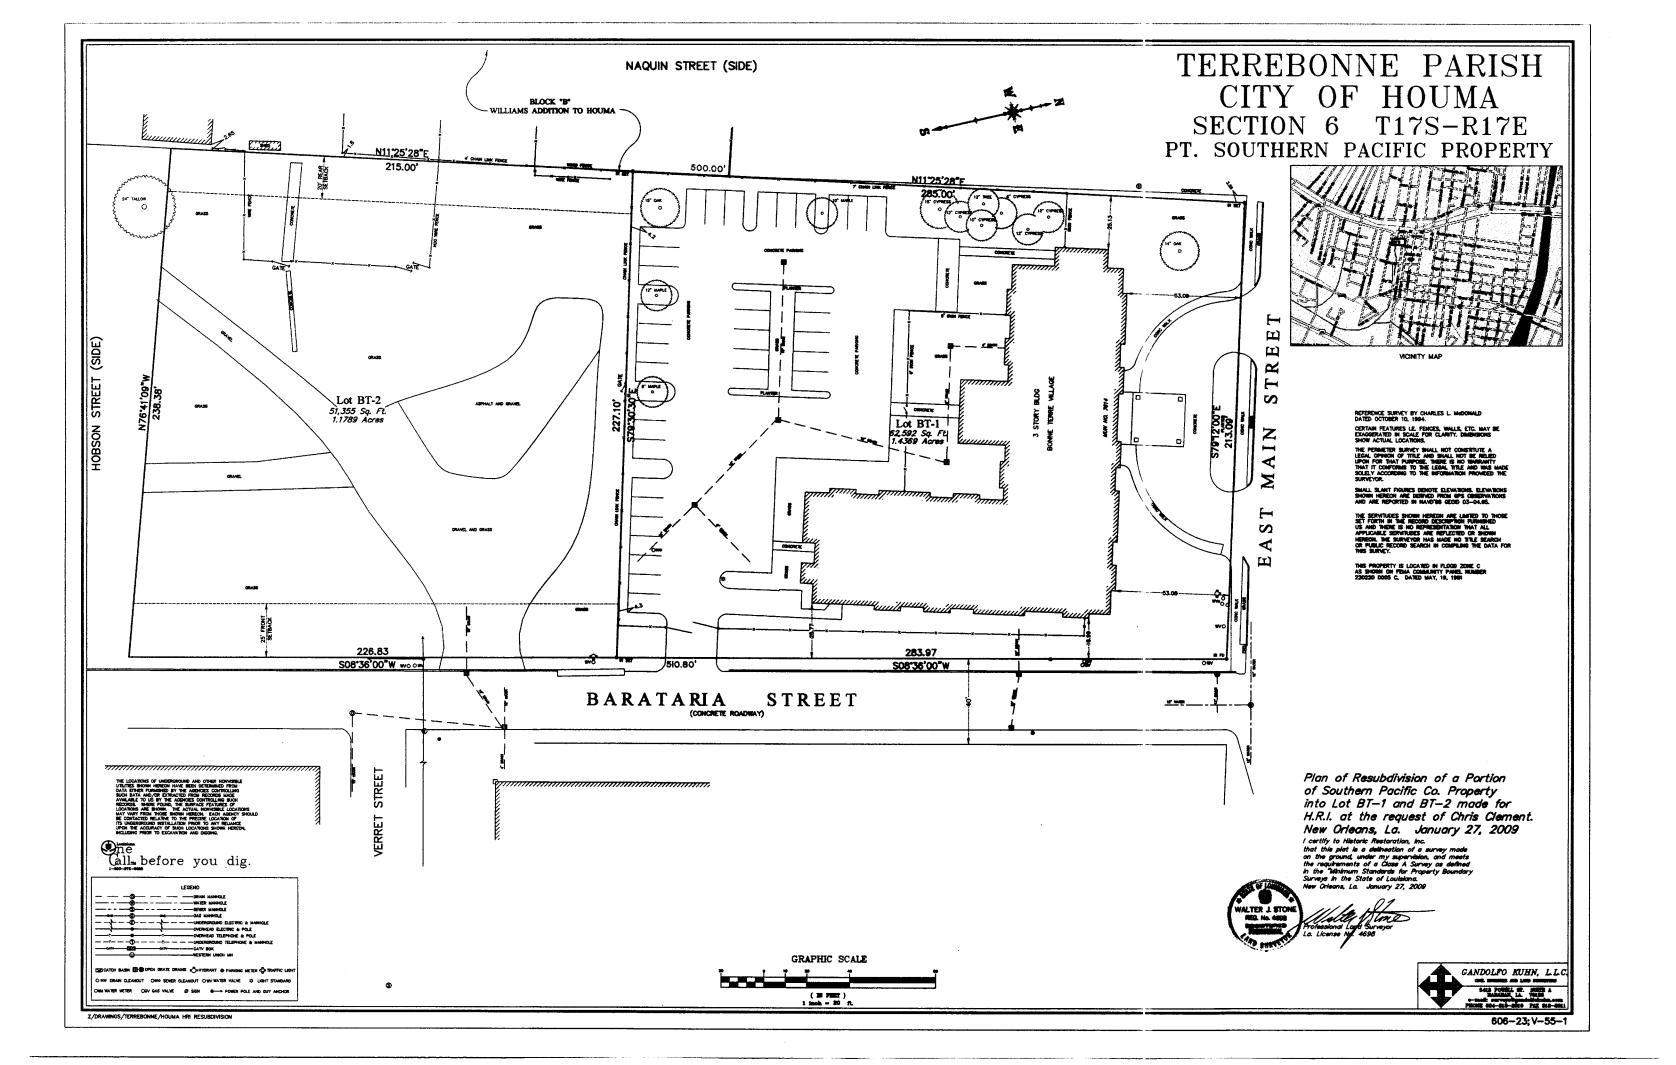

#### **G. APPLICATIONS:**

1. a) Public Hearing

Subdivision: Resubdivision of a portion of Southern Pacific Co. Property into Lot BT-1 & BT-2

Approval Requested: <u>Process D, Minor Subdivision</u>

Location: Section 6, T17S-R17E, Terrebonne Parish, LA Government Districts: Council District 2 / City of Houma Fire District

Developer: Bonne Terre Village II, LLC

Surveyor: <u>HRI Properties</u>

b) Consider Approval of Said Application

2. a) Public Hearing

Subdivision: Survey of a portion of Lots 107 and 108 of Hedgeford Plantation