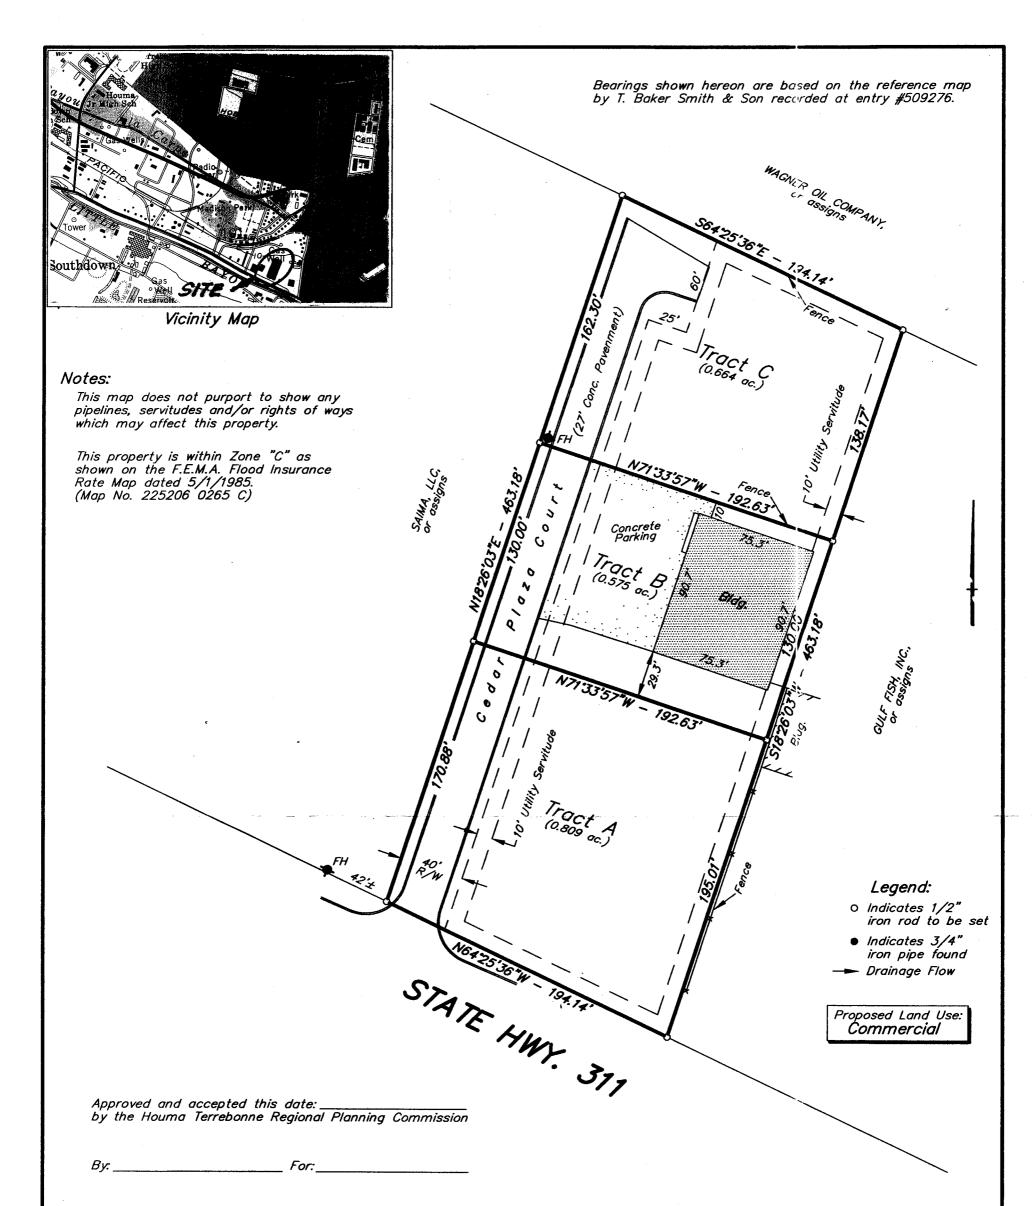

- 2. The Chairman called to order the Public Hearing for an application by John L. Saia to rezone from R2-M (Two-Family Residential District, High Density) to C-2 (General Commercial District) Tract A consisting of 3.621 acres along LA Highway 311, Section 101, T17S-R17E, Terrebonne Parish, Louisiana.
  - a) Dr. Cloutier moved, seconded by Ms. Amedee: "THAT the Public Hearing be closed."

The Chairman called for a vote on the motion offered by Dr. Cloutier. THERE WAS RECORDED: YEAS: Ms. Amedée, Dr. Cloutier, Mr. Elfert, Mr. Erny, Mr. Kurtz, Mr. Navy, Mr. Ostheimer, and Ms. Williams; NAYS: None; ABSTAINING: Mr. Babin; ABSENT: None. THE CHAIRMAN DECLARED THE PUBLIC HEARING CLOSED.

- b) Mr. Gene Milford, Milford & Associates, Inc., discussed the property and requested approval of the rezoning application.
- c) Mr. Gordon discussed the staff report; whereas, Staff recommended approval based on the conditions in the neighborhood and surrounding land uses having changed to warrant change in the zoning classification.
- d) Discussion was held with regard to this application also noting the same reason for amendment as Item E1(a) had.
- e) Mr. Ostheimer moved, seconded by Mr. Kurtz: "THAT the HTRPC, convening as the Zoning and Land Use Commission, recommend approval of the application to rezone from R2-M (Two-Family Residential District, High Density) to C-2 (General Commercial District) Tract A consisting of 3.621 acres along LA Highway 311, Section 101, T17S-R17E, Terrebonne Parish, Louisiana to the Terrebonne Parish Council."

The Chairman called for a vote on the motion offered by Mr. Ostheimer. THERE WAS RECORDED: YEAS: Ms. Amedée, Dr. Cloutier, Mr. Elfert, Mr. Erny, Mr. Kurtz, Mr. Navy, Mr. Ostheimer, and Ms. Williams; NAYS: None; ABSTAINING: Mr. Babin; ABSENT: None. THE CHAIRMAN DECLARED THE MOTION ADOPTED.