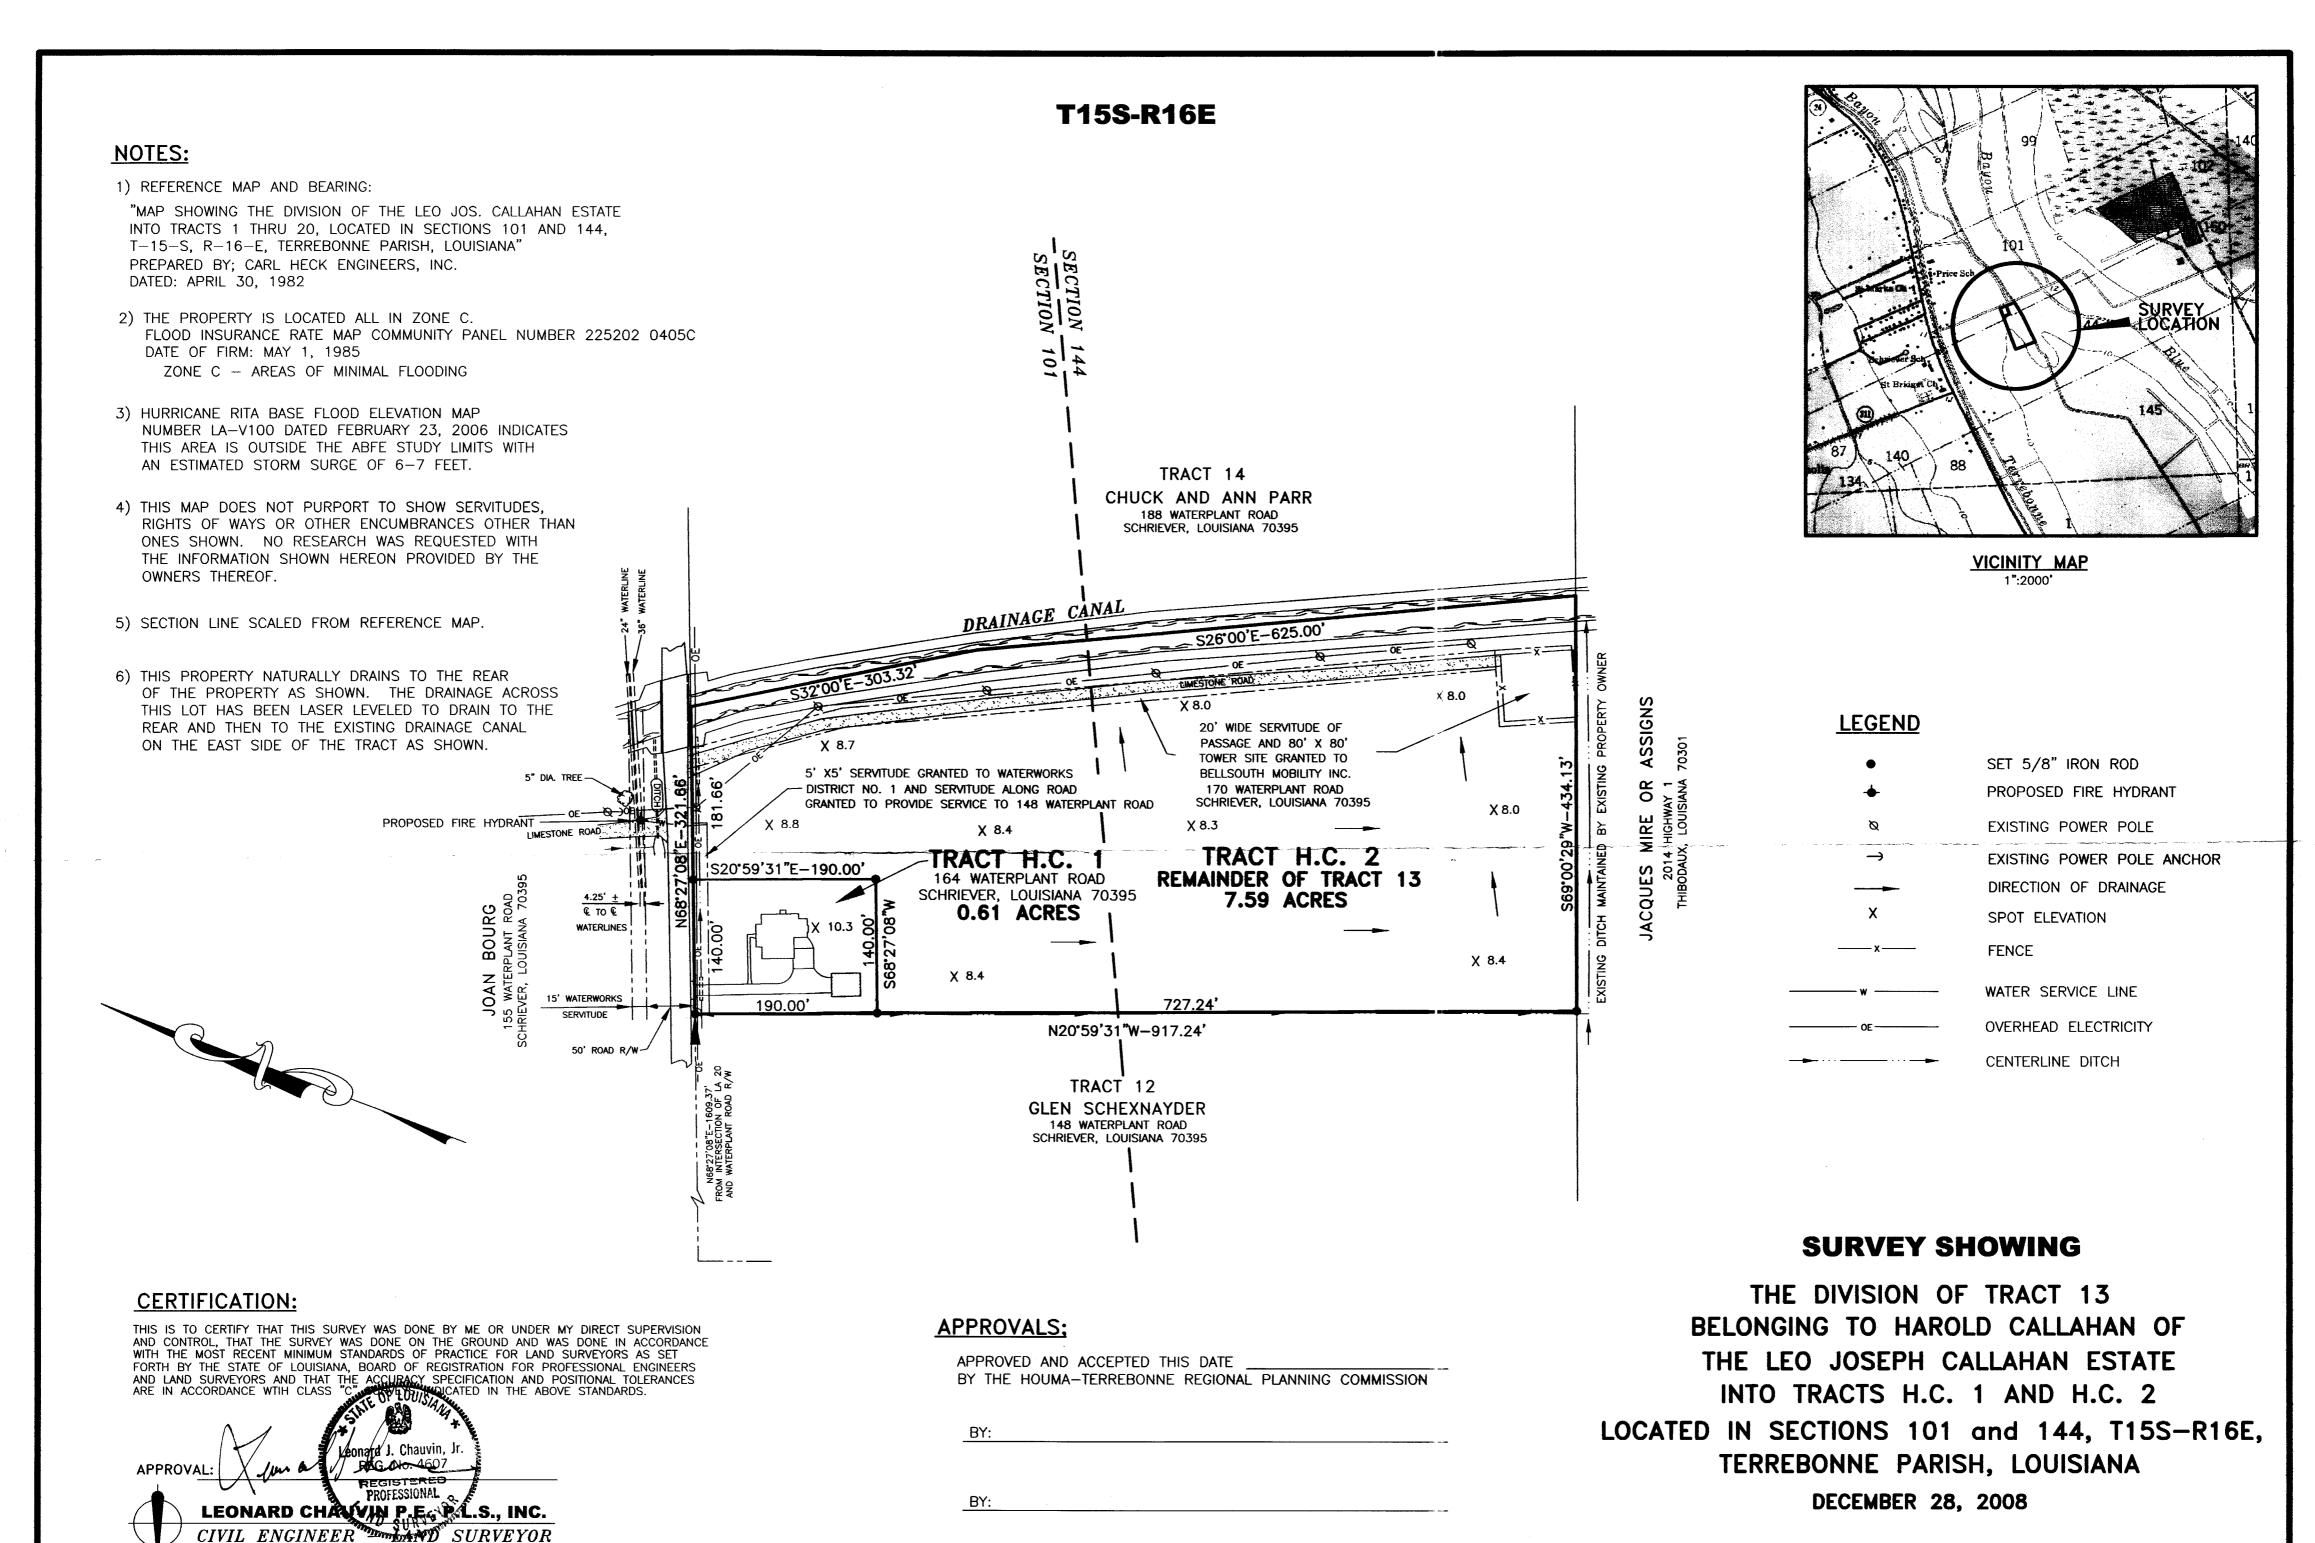

Developer: <u>Aaron Mulligan</u> Surveyor: <u>GSE Associates, Inc.</u>

b) Consider Approval of Said Application

2. a) Subdivision: <u>Division of Tract 13 belonging to Harold Callahan of the</u>

Leo Joseph Callahan Estate into Tracts H.C.1 and H.C.2

Approval Requested: <u>Process D, Minor Subdivision</u>

Location: <u>Sections 101 & 144, T15S-R16E, Terrebonne Parish, LA</u>

Government Districts: Council District 2 / Schriever Fire District

Developer: <u>Harold J. Callahan</u>

Surveyor: <u>Leonard Chauvin P.E., P.L.S., Inc.</u>

b) Consider Approval of Said Application

- f) Mr. Gordon stated the utility letters were received and Waterworks' letter stated they could not guarantee water service.
- g) Mr. Erny requested a letter be sent to the Parish Council to request Waterworks and the Fire Department to address the issues concerning fire protection in that area.
- h) Mr. Freeman discussed the grounds to deny the application if the Commission desired to do so, per Mr. Ostheimer's earlier inquiry, on the basis of Section 17.32(2) and Section 17.32(4).
- i) Discussion was held with regard to the 2" waterline, fire hydrants, an additional 8" waterline to be run along Plant Road, setbacks, and receiving a better letter from Waterworks.
- j) Mr. Erny requested additional information be added to the letter to the Parish Council to suggest Waterworks adding onto the 8" waterline to help the area with fire protection.
- k) Mr. Elfert requested Staff or legal give an explanation as to the meaning of Section 17.32(3) before the next meeting if this matter is to be tabled.
  - The Chairman called for a vote on the motion offered by Mr. Ostheimer. THERE WAS RECORDED: YEAS: Ms. Amedée, Dr. Cloutier, Mr. Elfert, Mr. Erny, Mr. Kurtz, Mr. Navy, Mr. Ostheimer, and Ms. Williams; NAYS: None; ABSTAINING: Mr. Babin; ABSENT: None. THE CHAIRMAN DECLARED THE MOTION ADOPTED.
- 2. The Chairman called to order the Public Hearing for an application by Harold J. Callahan requesting approval for Process D, Minor Subdivision for the Division of Tract 13 belonging to Harold Callahan of the Leo Joseph Callahan Estate into Tracts H.C.1 and H.C.2.
  - a) Dr. Cloutier moved, seconded by Ms. Amedée: "THAT the Public Hearing be closed."
    - The Chairman called for a vote on the motion offered by Dr. Cloutier. THERE WAS RECORDED: YEAS: Ms. Amedée, Dr. Cloutier, Mr. Elfert, Mr. Erny, Mr. Kurtz, Mr. Navy, Mr. Ostheimer, and Ms. Williams; NAYS: None; ABSTAINING: Mr. Babin; ABSENT: None. THE CHAIRMAN DECLARED THE PUBLIC HEARING CLOSED.
  - b) Mr. Brian Brunet, Leonard Chauvin, P.E., P.L.S., 59 Kingsridge, representing Mr. Callahan, discussed the location and division of property.
  - c) Mr. Gordon discussed the Staff Report and stated Staff recommended approval provided upon the installation of a fire hydrant, drainage calculations be submitted to the Terrebonne Parish Engineering Division for review and/or approval, and submittal of all utility letters.
  - d) Discussion was held with regard to homes being built with no fire hydrants installed within the requirements. Discussion ensued with regard to the installation of a fire hydrant along with waterlines, drainage of the property and servitudes.
  - e) Mr. Ostheimer moved, seconded by Mr. Elfert: "THAT the HTRPC table the application for Process D, Minor Subdivision for the Division of Tract 13 belonging to Harold Callahan of the Leo Joseph Callahan Estate into Tracts H.C.1 and H.C.2 until the next regular meeting of February 19, 2009."
    - The Chairman called for a vote on the motion offered by Mr. Ostheimer. THERE WAS RECORDED: YEAS: Ms. Amedée, Dr. Cloutier, Mr. Elfert, Mr. Erny, Mr. Kurtz, Mr. Navy, Mr. Ostheimer, and Ms. Williams; NAYS: None; ABSTAINING: Mr. Babin; ABSENT: None. THE CHAIRMAN DECLARED THE MOTION ADOPTED.
- 3. The Chairman called to order the Public Hearing for an application by Benny and Patty Rhodes requesting approval for Process D, Minor Subdivision for Lot Extensions 15E thru 27E to Morris Chauvin Subdivision.
  - a) The Chairman recognized Ms. Phylis C. Picou, on behalf of her mother, 605 Main Project Road, who expressed no opposition to the lot extensions but did have concerns of the property on the corner of Isle of Cuba and Main Project Road being commercial. The Chairman clarified that the area was not within the zoning district and had no regulations of the same.