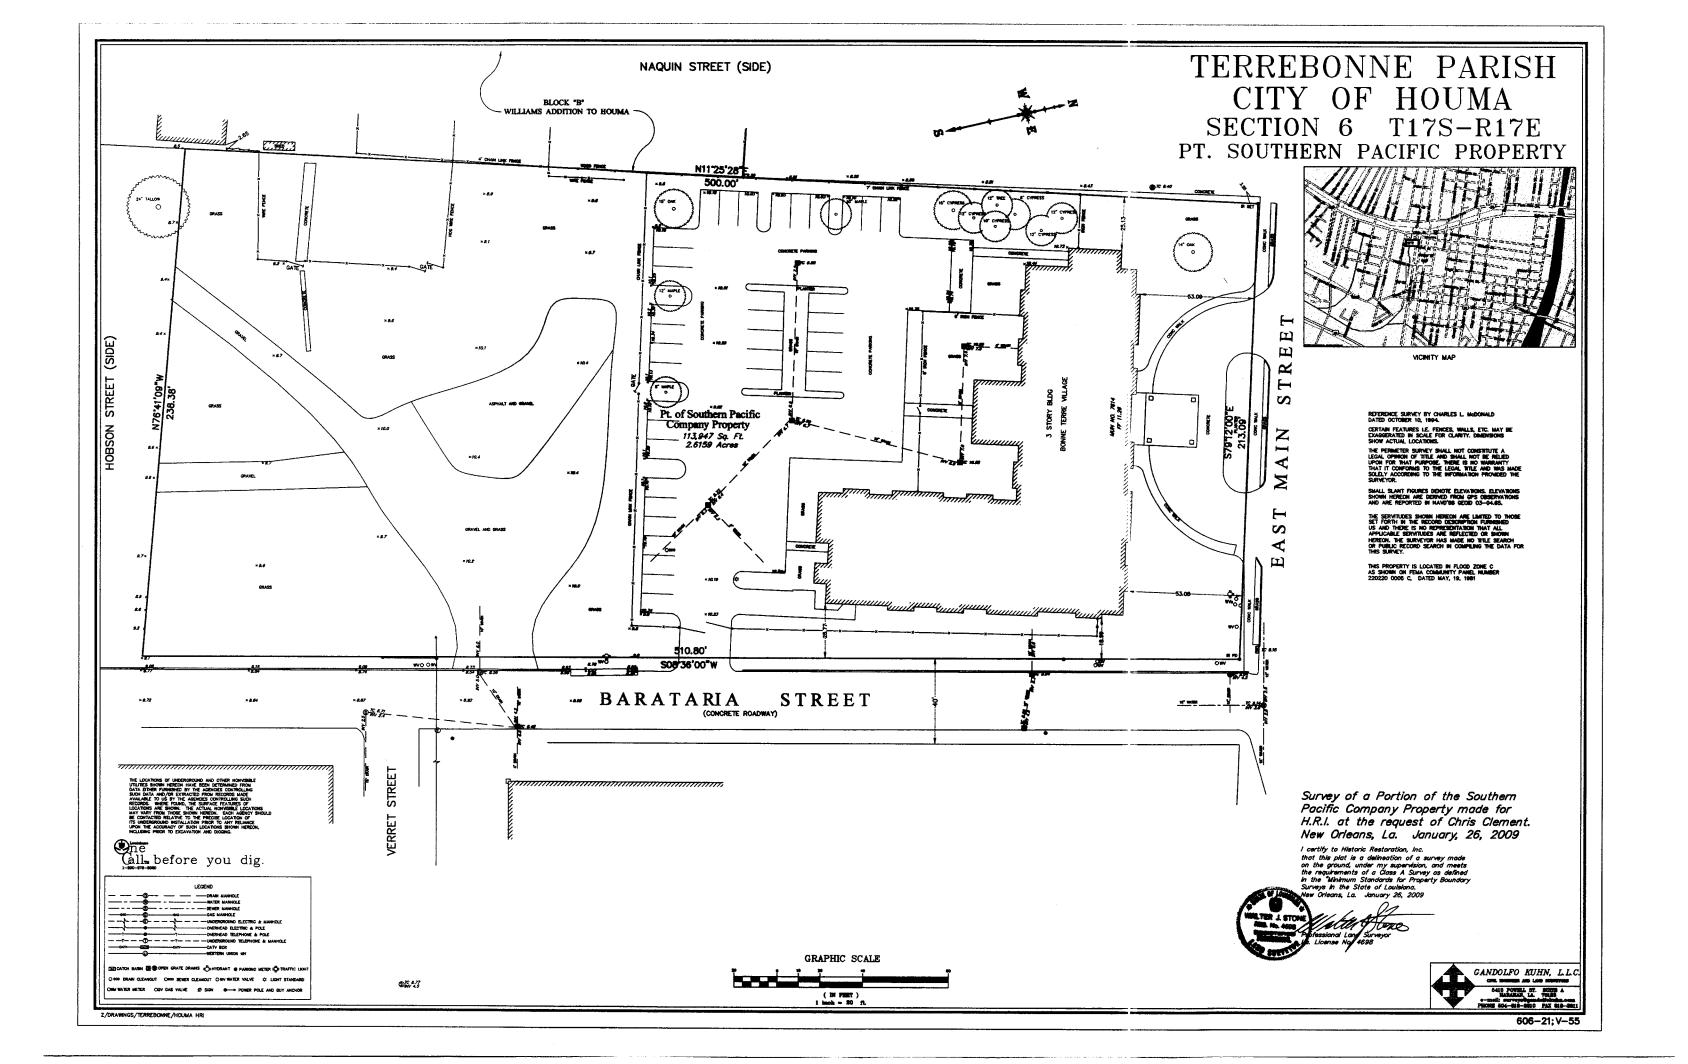

#### **G. APPLICATIONS:**

1. a) Public Hearing

Subdivision: Resubdivision of a portion of Southern Pacific Co. Property into Lot BT-1 & BT-2

Approval Requested: <u>Process D, Minor Subdivision</u>

Location: Section 6, T17S-R17E, Terrebonne Parish, LA Government Districts: Council District 2 / City of Houma Fire District

Developer: Bonne Terre Village II, LLC

Surveyor: <u>HRI Properties</u>

b) Consider Approval of Said Application

2. a) Public Hearing

Subdivision: Survey of a portion of Lots 107 and 108 of Hedgeford Plantation