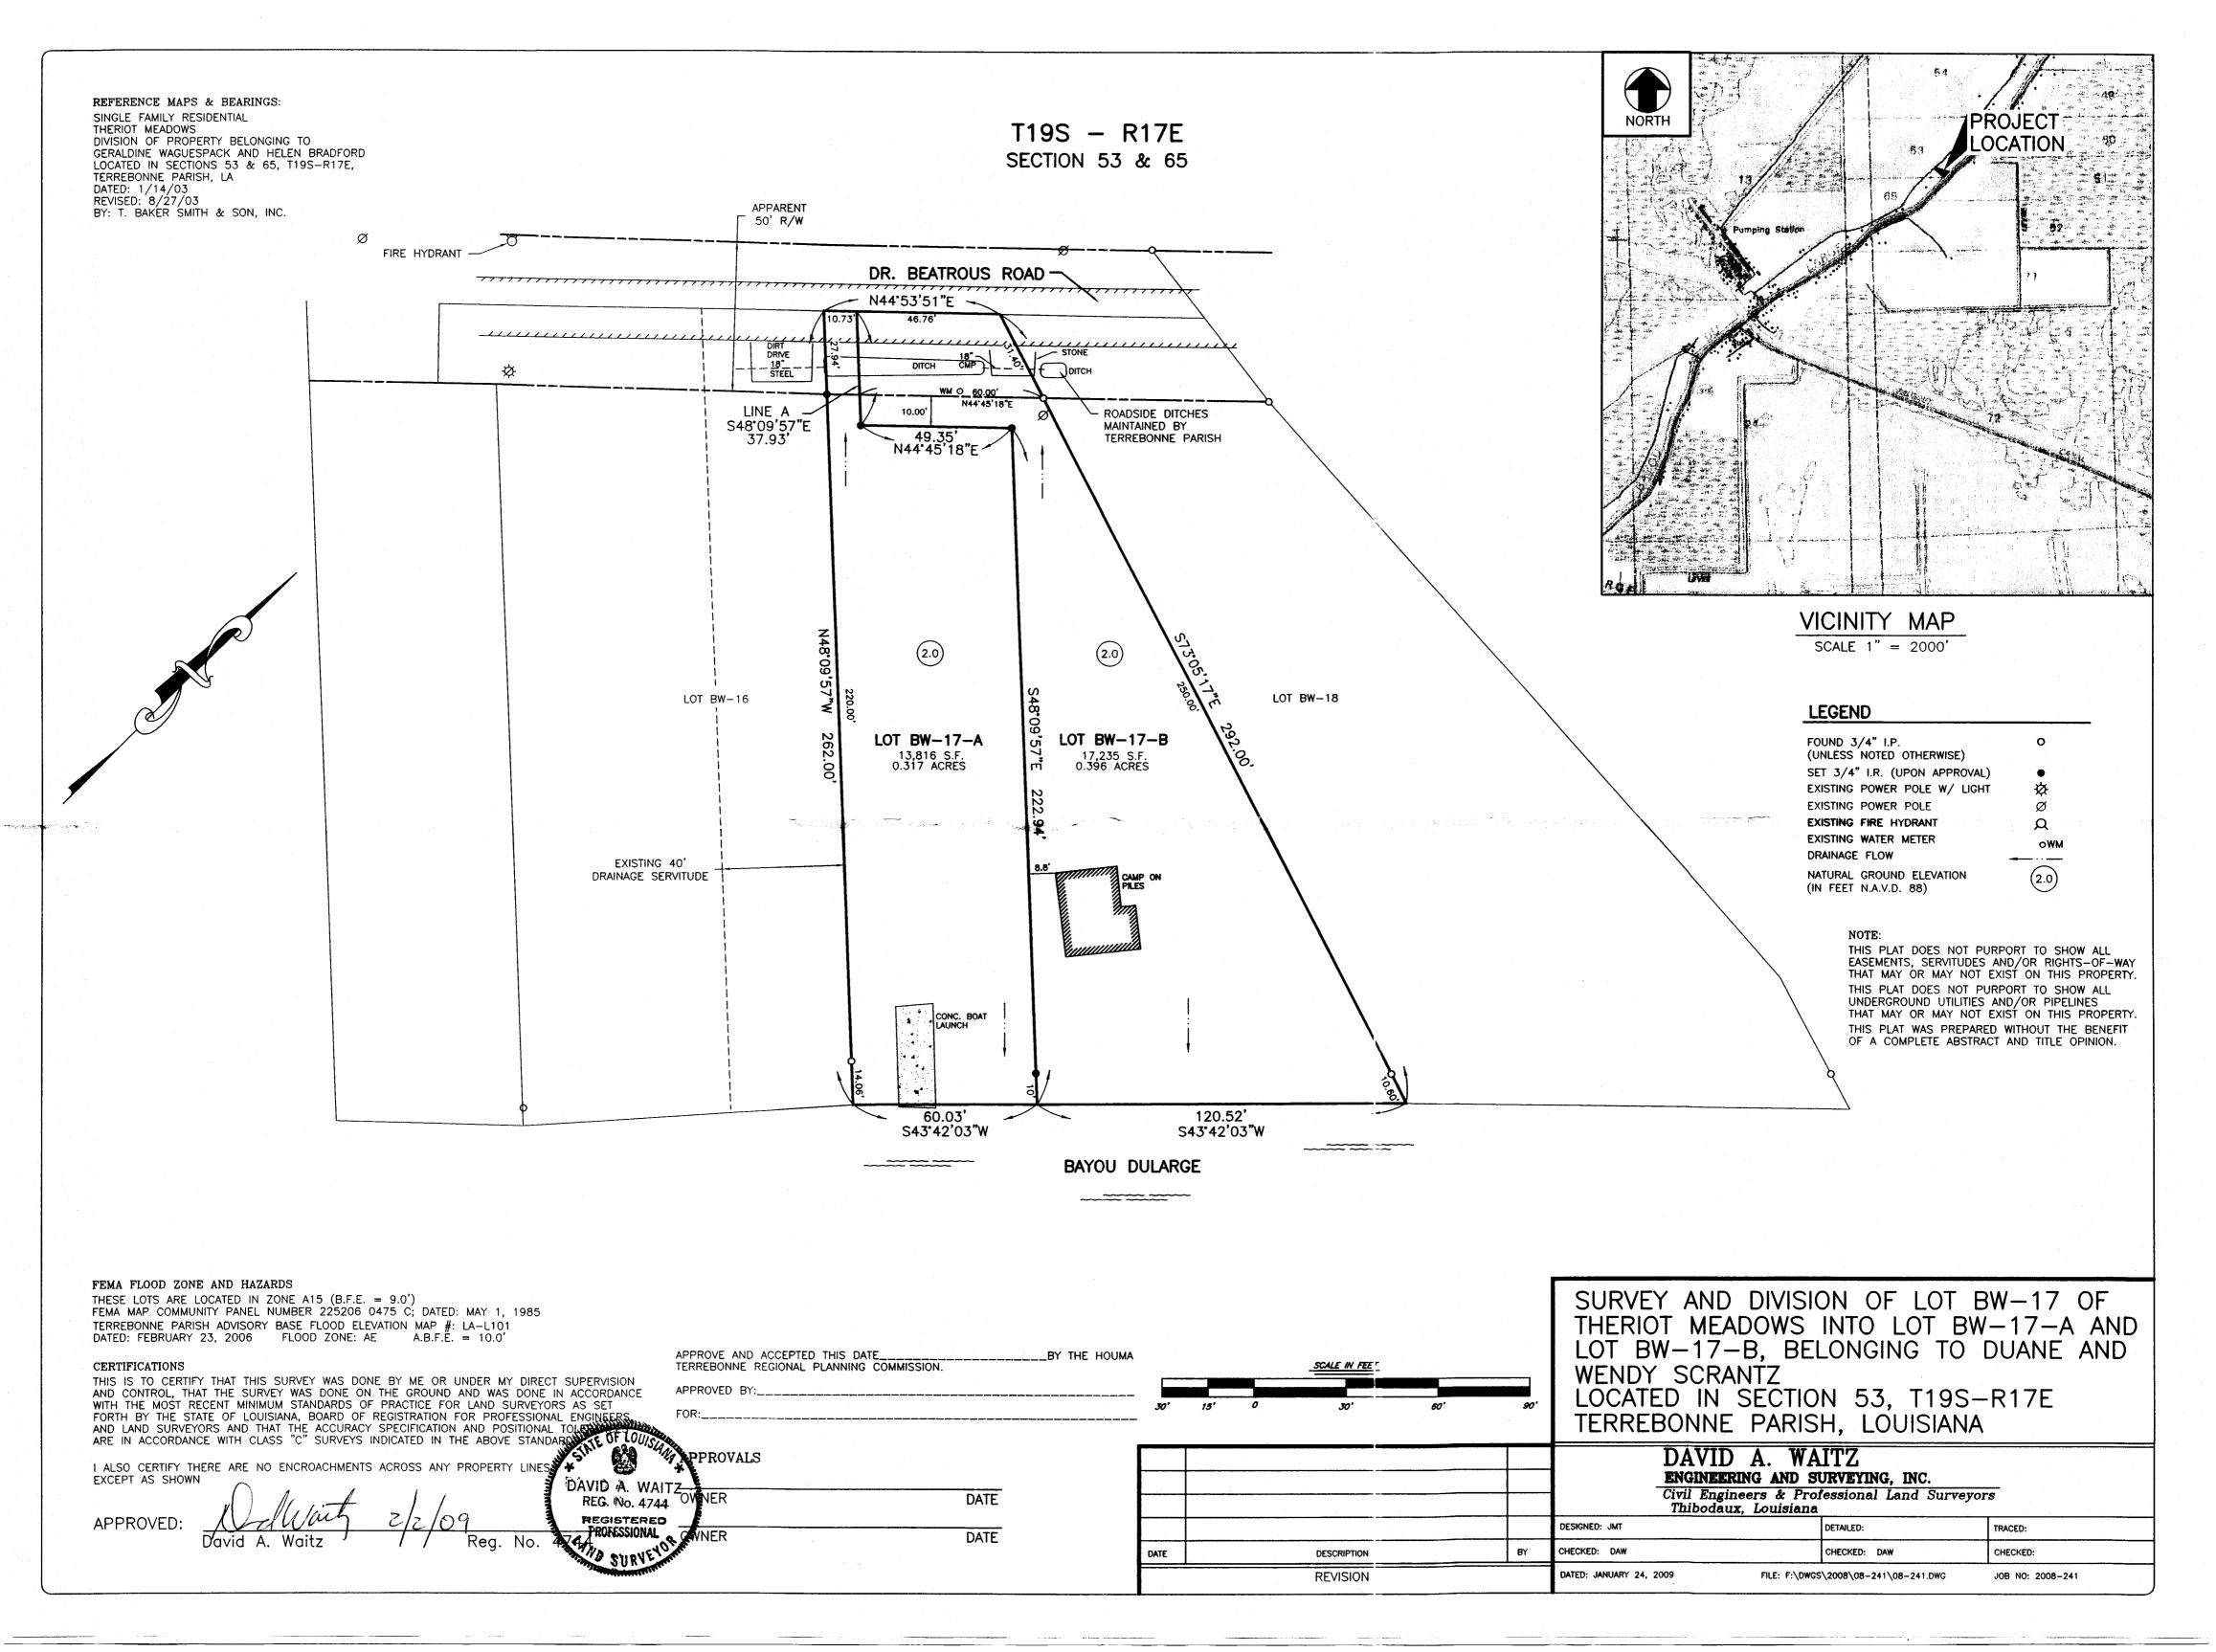

b) Consider Approval of Said Application

Public Hearing 6.

> Subdivision: Survey & Division of Lot BW-17 of Theriot Meadows into Lot BW-17-A

and Lot BW-17-B, Belonging to Duane and Wendy Scrantz

Approval Requested: Process D, Minor Subdivision

Location: Section 53, T19S-R17E, Terrebonne Parish, LA Government Districts: Council District 7 / Bayou Dularge Fire District

Developer: Duane & Wendy Scrantz

David A. Waitz Engineering and Surveying, Inc. Surveyor: